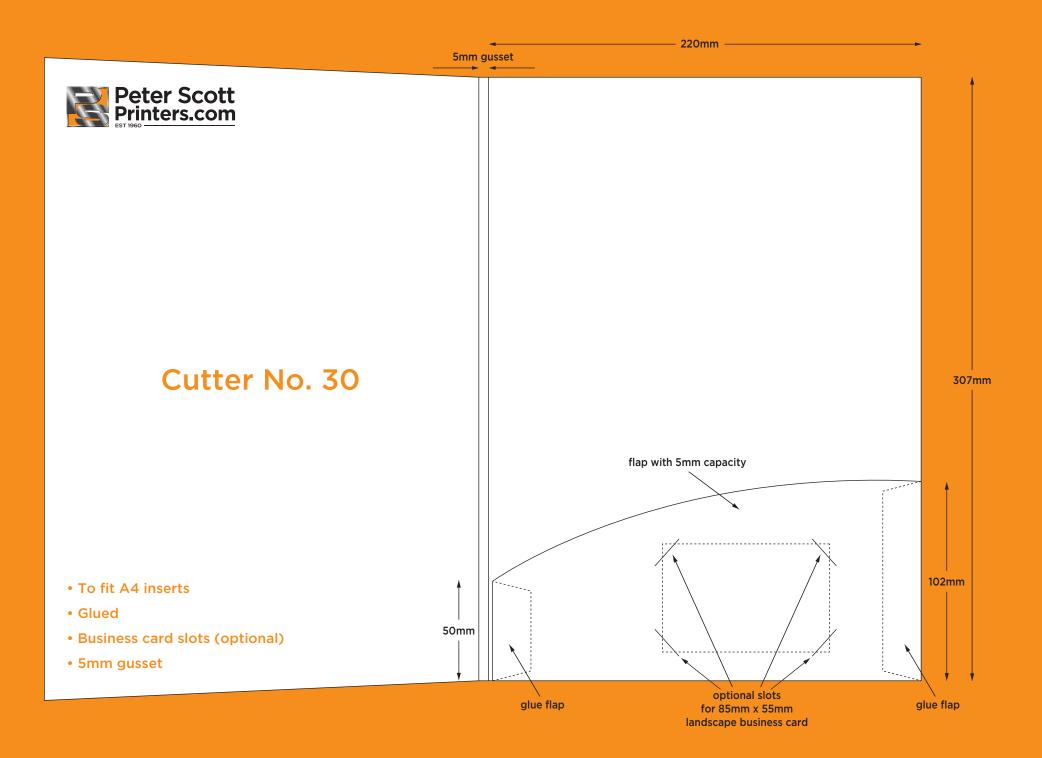

## Standard Cutting Formes

Scott Buildings, Widow Hill Court, Heasandford Industrial Estate, Burnley, Lancashire, BB10 2TJ Tel: 01282 452221 • www.peterscottprinters.com • emails sales@peterscottprinters.com



landscape business card















Peter Scott Printers.com

Cutter No. 11

- To fit A4 inserts
- Glued
- 5mm gusset















slot in flap

optional slots for 85mm x 55mm

landscape business card



## Cutter No. 21

- To fit A4 inserts
- Interlocking
- Business card slots (optional)





























\_\_\_\_ 210mm \_\_\_



- To fit A4 inserts
- Glued
- Business card slots (optional)
- 10mm gusset



300mm



































Peter Scott Printers.com

- To fit A4 inserts
- Glued
- 5mm gusset
- Business card slots (optional) (to fit 85mm x 50mm card)





6mm gusset



- To fit A4 inserts
- Glued
- Business card slots (optional)
- 6mm gusset







- To fit 162mm x 294mm landscape inserts
- Glued
- Business card slots (optional)









- To fit A4 inserts
- Glued
- Business card slots (two sets)
- 5mm gusset



- To fit A3 inserts
- Interlocking









- To fit A4 inserts
- Glued
- Business card slots (optional)
- 7mm gusset



308mm















Tel: 01282 452221

www.peterscottprinters.com • email: sales@peterscottprinters.com