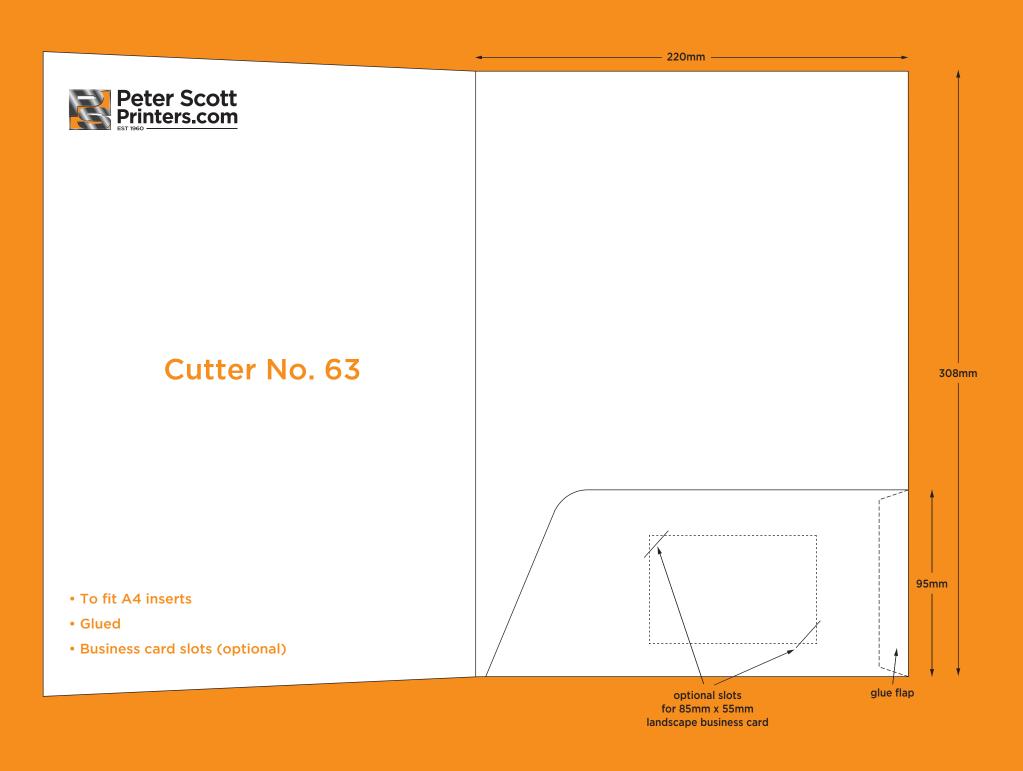

- To fit A4 inserts
- Glued
- 5mm gusset
- Business card slots (optional) (to fit 85mm x 50mm card)

6mm gusset

- To fit A4 inserts
- Glued
- Business card slots (optional)
- 6mm gusset

- To fit 162mm x 294mm landscape inserts
- Glued
- Business card slots (optional)