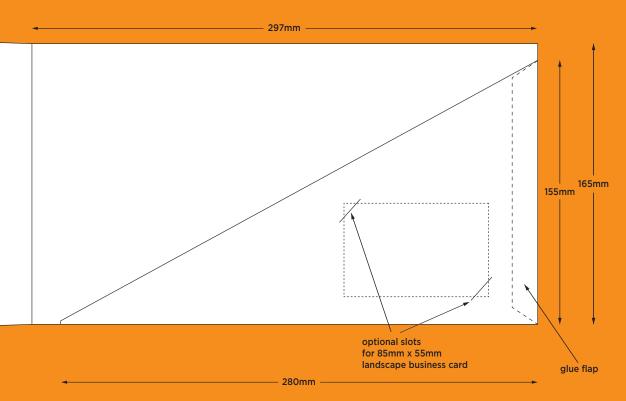

- To fit A4 inserts
- Glued
- 5mm gusset
- Business card slots (optional) (to fit 85mm x 50mm card)

6mm gusset

- To fit A4 inserts
- Glued
- Business card slots (optional)
- 6mm gusset

- To fit 162mm x 294mm landscape inserts
- Glued
- Business card slots (optional)