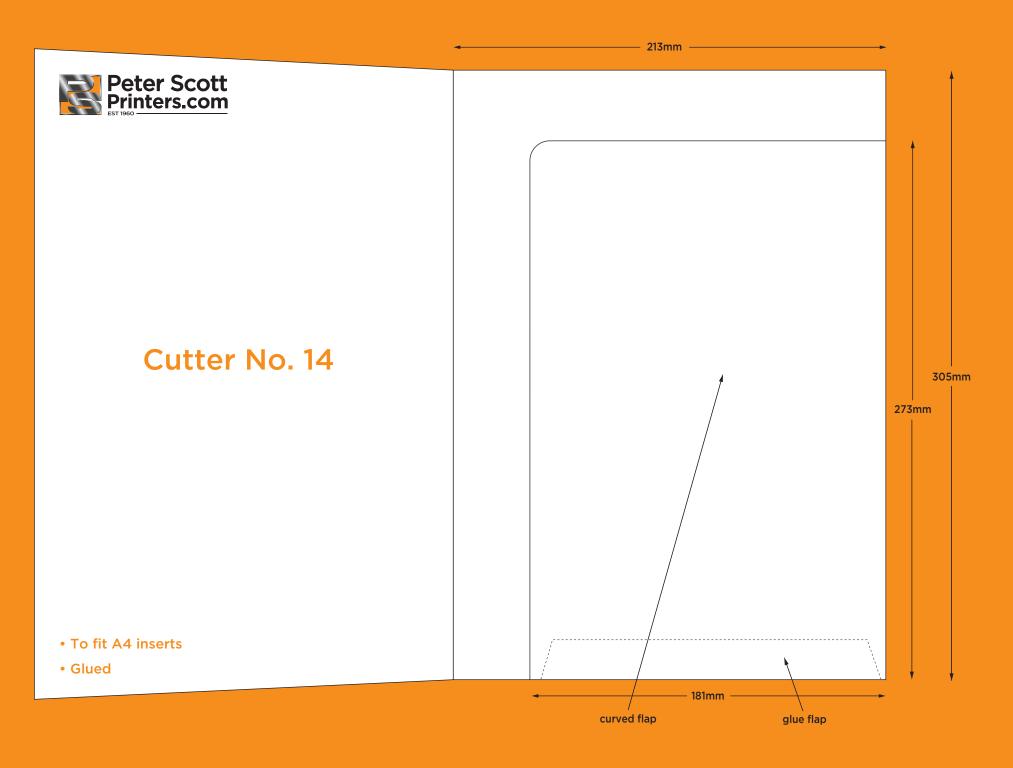

## Standard Cutting Formes

Scott Buildings, Widow Hill Court, Heasandford Industrial Estate, Burnley, Lancashire, BB10 2TJ Tel: 01282 452221 • www.peterscottprinters.com • emails sales@peterscottprinters.com



landscape business card















Peter Scott Printers.com

Cutter No. 11

- To fit A4 inserts
- Glued
- 5mm gusset















slot in flap

optional slots for 85mm x 55mm

landscape business card



## Cutter No. 21

- To fit A4 inserts
- Interlocking
- Business card slots (optional)





























\_\_\_\_ 210mm \_\_\_



- To fit A4 inserts
- Glued
- Business card slots (optional)
- 10mm gusset



300mm



































Peter Scott Printers.com

- To fit A4 inserts
- Glued
- 5mm gusset
- Business card slots (optional) (to fit 85mm x 50mm card)





6mm gusset



- To fit A4 inserts
- Glued
- Business card slots (optional)
- 6mm gusset







- To fit 162mm x 294mm landscape inserts
- Glued
- Business card slots (optional)









- To fit A4 inserts
- Glued
- Business card slots (two sets)
- 5mm gusset



- To fit A3 inserts
- Interlocking









- To fit A4 inserts