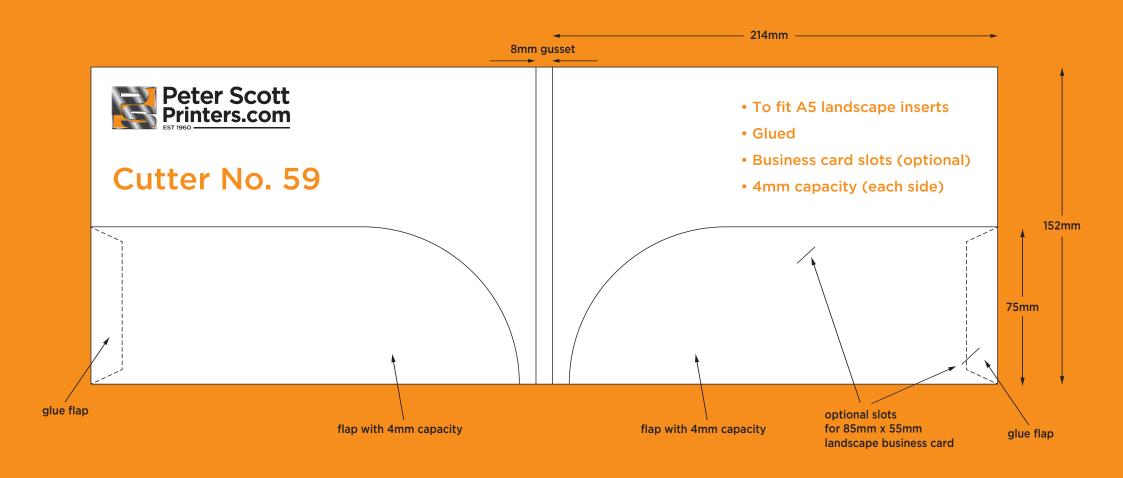

- To fit A4 inserts
- Glued
- 5mm gusset
- Business card slots (optional) (to fit 85mm x 50mm card)

6mm gusset

- To fit A4 inserts
- Glued
- Business card slots (optional)
- 6mm gusset

- To fit 162mm x 294mm landscape inserts
- Glued
- Business card slots (optional)