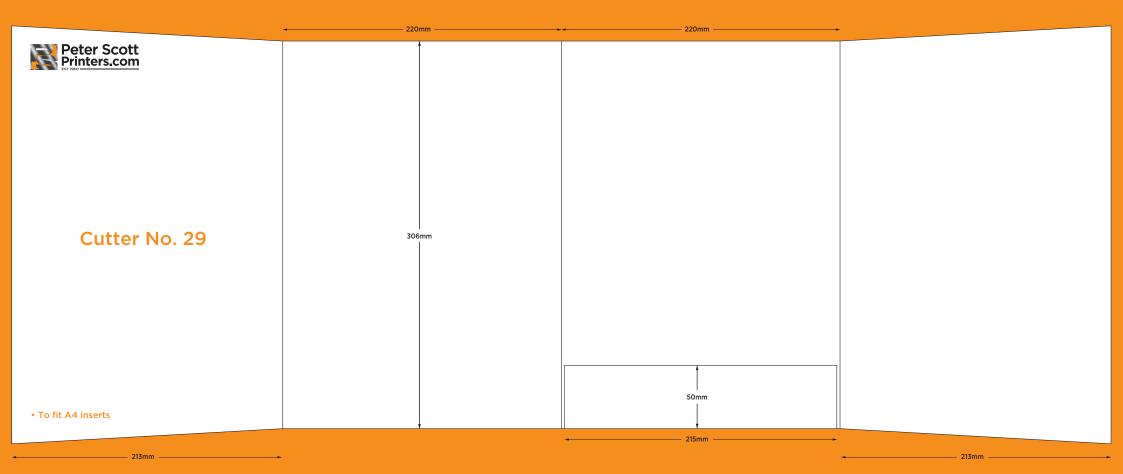

## Standard Cutting Formes

Scott Buildings, Widow Hill Court, Heasandford Industrial Estate, Burnley, Lancashire, BB10 2TJ Tel: 01282 452221 • www.peterscottprinters.com • emails sales@peterscottprinters.com



landscape business card















Peter Scott Printers.com

Cutter No. 11

- To fit A4 inserts
- Glued
- 5mm gusset















slot in flap

optional slots for 85mm x 55mm

landscape business card



## Cutter No. 21

- To fit A4 inserts
- Interlocking
- Business card slots (optional)





























\_\_\_\_ 210mm \_\_\_



- To fit A4 inserts
- Glued
- Business card slots (optional)
- 10mm gusset



300mm



































Peter Scott Printers.com

- To fit A4 inserts
- Glued
- 5mm gusset
- Business card slots (optional) (to fit 85mm x 50mm card)





6mm gusset



- To fit A4 inserts
- Glued
- Business card slots (optional)
- 6mm gusset







- To fit 162mm x 294mm landscape inserts
- Glued
- Business card slots (optional)









- To fit A4 inserts
- Glued
- Business card slots (two sets)
- 5mm gusset



- To fit A3 inserts
- Interlocking









- To fit A4 inserts
- Glued
- Business card slots (optional)
- 7mm gusset



308mm















Tel: 01282 452221

www.peterscottprinters.com • email: sales@peterscottprinters.com