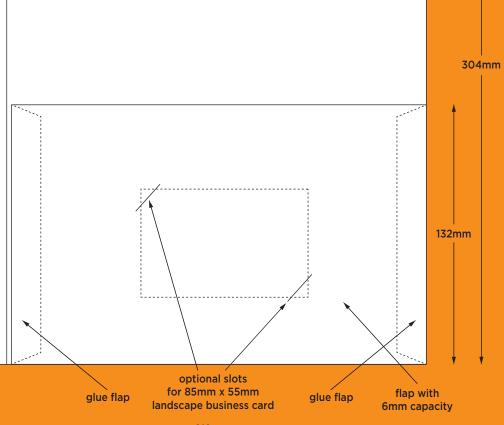

- To fit A4 inserts
- Glued
- 5mm gusset
- Business card slots (optional) (to fit 85mm x 50mm card)

6mm gusset

- To fit A4 inserts
- Glued
- Business card slots (optional)
- 6mm gusset

- To fit 162mm x 294mm landscape inserts
- Glued
- Business card slots (optional)