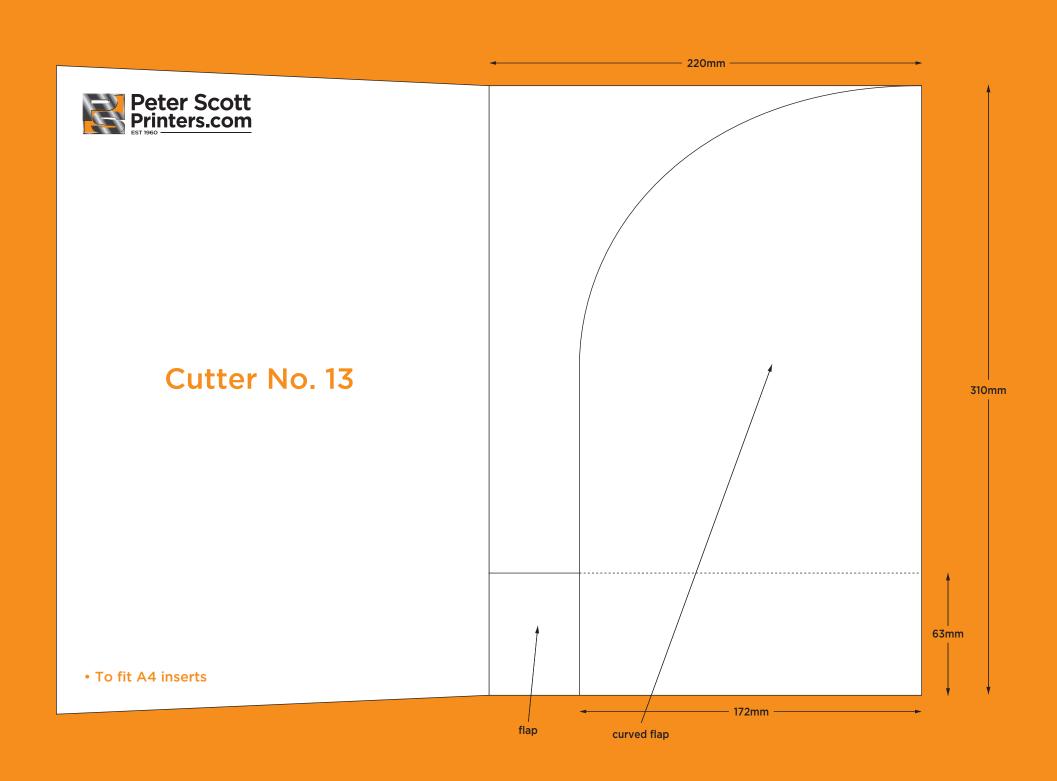

## Standard Cutting Formes

Scott Buildings, Widow Hill Court, Heasandford Industrial Estate, Burnley, Lancashire, BB10 2TJ Tel: 01282 452221 • www.peterscottprinters.com • emails sales@peterscottprinters.com



landscape business card















Peter Scott Printers.com

Cutter No. 11

- To fit A4 inserts
- Glued
- 5mm gusset















slot in flap

optional slots for 85mm x 55mm

landscape business card



## Cutter No. 21

- To fit A4 inserts
- Interlocking
- Business card slots (optional)





























\_\_\_\_ 210mm \_\_\_



- To fit A4 inserts
- Glued
- Business card slots (optional)
- 10mm gusset



300mm



































Peter Scott Printers.com

- To fit A4 inserts
- Glued
- 5mm gusset
- Business card slots (optional) (to fit 85mm x 50mm card)





6mm gusset



- To fit A4 inserts
- Glued
- Business card slots (optional)
- 6mm gusset







- To fit 162mm x 294mm landscape inserts
- Glued
- Business card slots (optional)









- To fit A4 inserts
- Glued
- Business card slots (two sets)
- 5mm gusset



- To fit A3 inserts
- Interlocking









- To fit A4 insert