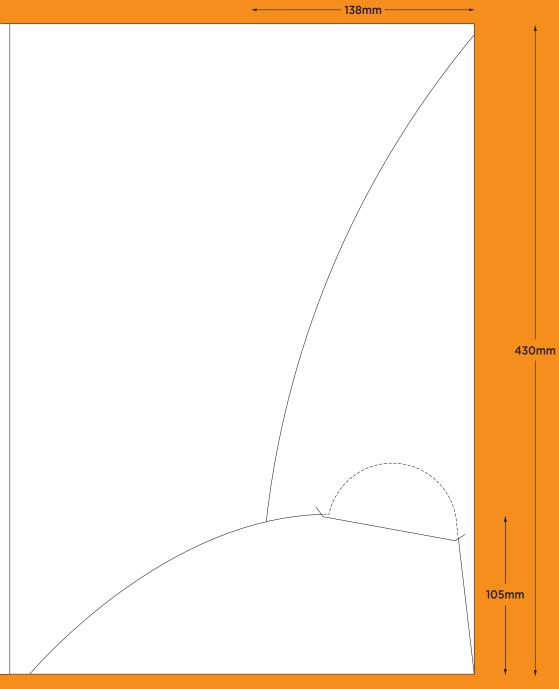

- To fit A4 inserts
- Glued
- 5mm gusset
- Business card slots (optional) (to fit 85mm x 50mm card)

6mm gusset

- To fit A4 inserts
- Glued
- Business card slots (optional)
- 6mm gusset

- To fit 162mm x 294mm landscape inserts
- Glued
- Business card slots (optional)