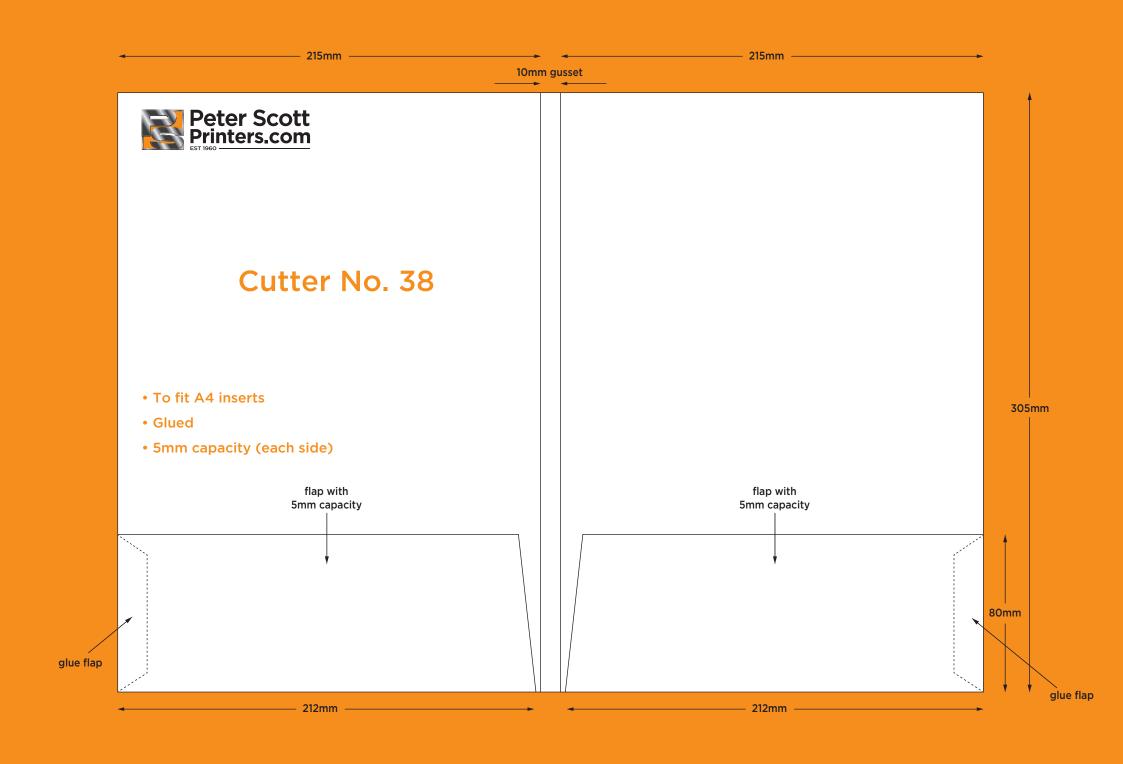

## Standard Cutting Formes

Scott Buildings, Widow Hill Court, Heasandford Industrial Estate, Burnley, Lancashire, BB10 2TJ Tel: 01282 452221 • www.peterscottprinters.com • emails sales@peterscottprinters.com



landscape business card















Peter Scott Printers.com

Cutter No. 11

- To fit A4 inserts
- Glued
- 5mm gusset















slot in flap

optional slots for 85mm x 55mm

landscape business card



## Cutter No. 21

- To fit A4 inserts
- Interlocking
- Business card slots (optional)





























\_\_\_\_ 210mm \_\_\_



- To fit A4 inserts
- Glued
- Business card slots (optional)
- 10mm gusset



300mm



































Peter Scott Printers.com

- To fit A4 inserts
- Glued
- 5mm gusset
- Business card slots (optional) (to fit 85mm x 50mm card)





6mm gusset



- To fit A4 inserts
- Glued
- Business card slots (optional)
- 6mm gusset







- To fit 162mm x 294mm landscape inserts
- Glued
- Business card slots (optional)









- To fit A4 inserts
- Glued
- Business card slots (two sets)
- 5mm gusset



- To fit A3 inserts
- Interlocking









- To fit A4 inserts
- Glued
- Business card slots (optional)
- 7mm gusset



308mm















Tel: 01282 452221

www.peterscottprinters.com • email: sales@peterscottprinters.com