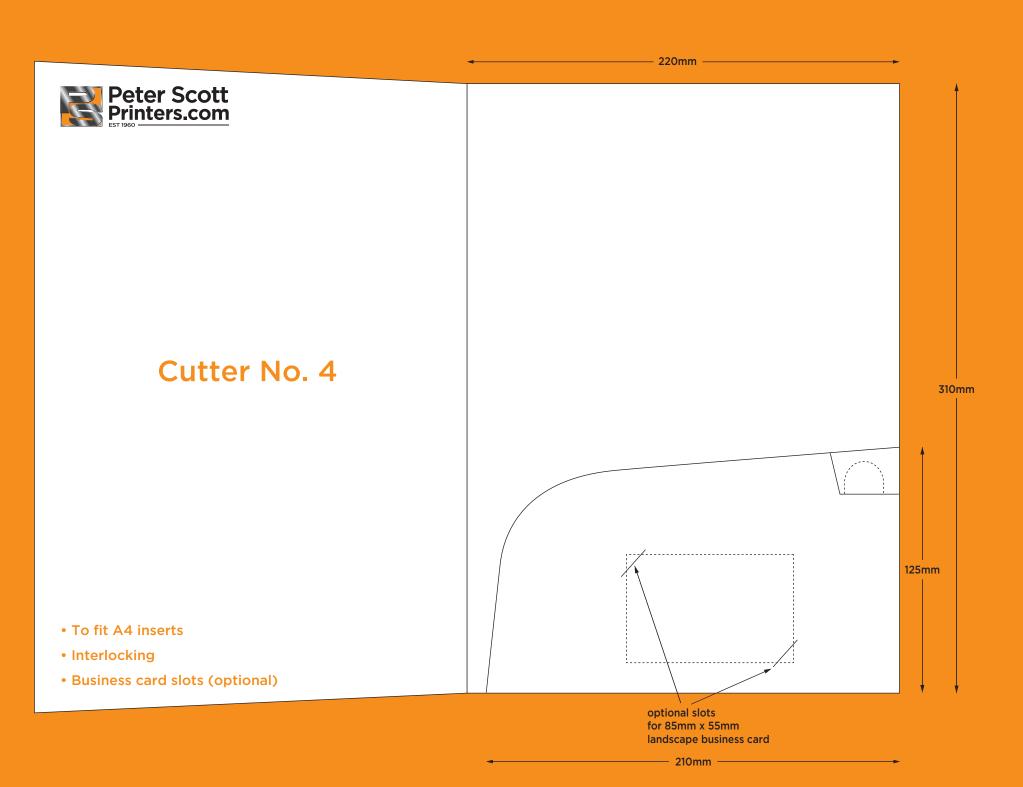

## Standard Cutting Formes

Scott Buildings, Widow Hill Court, Heasandford Industrial Estate, Burnley, Lancashire, BB10 2TJ Tel: 01282 452221 • www.peterscottprinters.com • emails sales@peterscottprinters.com



landscape business card















Peter Scott Printers.com

Cutter No. 11

- To fit A4 inserts
- Glued
- 5mm gusset















slot in flap

optional slots for 85mm x 55mm

landscape business card



## Cutter No. 21

- To fit A4 inserts
- Interlocking
- Business card slots (optional)





























\_\_\_\_ 210mm \_\_\_



- To fit A4 inserts
- Glued
- Business card slots (optional)
- 10mm gusset



300mm



































Peter Scott Printers.com

- To fit A4 inserts
- Glued
- 5mm gusset
- Business card slots (optional) (to fit 85mm x 50mm card)





6mm gusset



- To fit A4 inserts
- Glued
- Business card slots (optional)
- 6mm gusset







- To fit 162mm x 294mm landscape inserts
- Glued
- Business card slots (optional)









- To fit A4 inserts
- Glued
- Business car