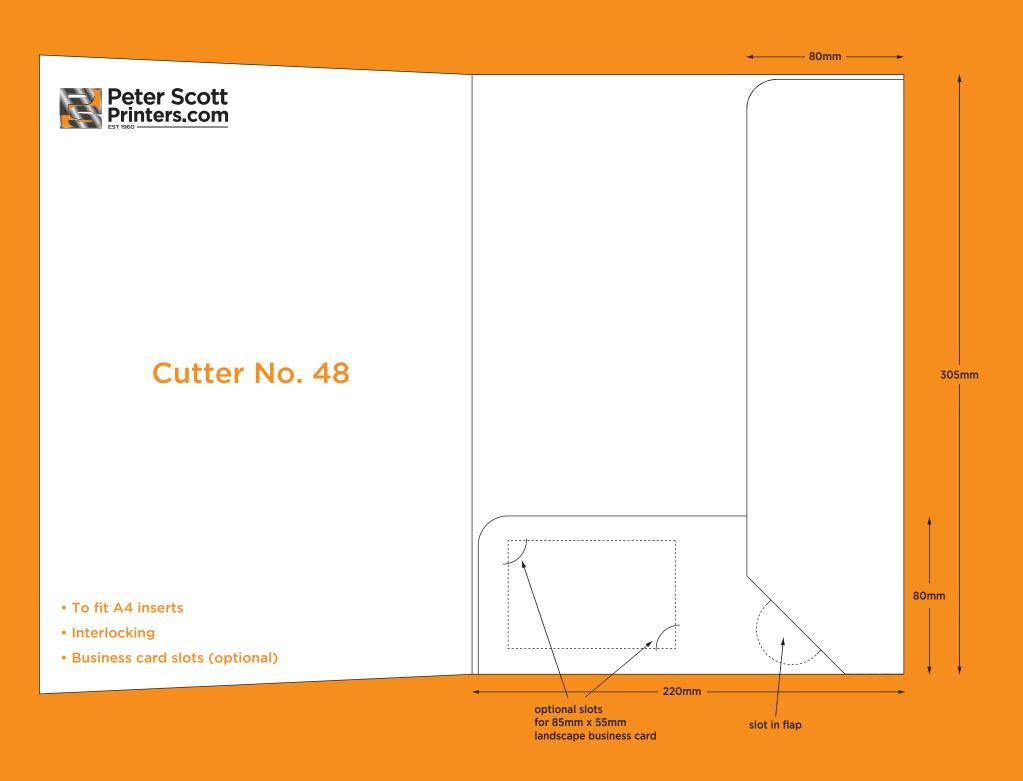

## Cutter No. 21

- To fit A4 inserts
- Interlocking
- Business card slots (optional)

\_\_\_\_ 210mm \_\_\_

- To fit A4 inserts
- Glued
- Business card slots (optional)
- 10mm gusset

300mm

Peter Scott Printers.com