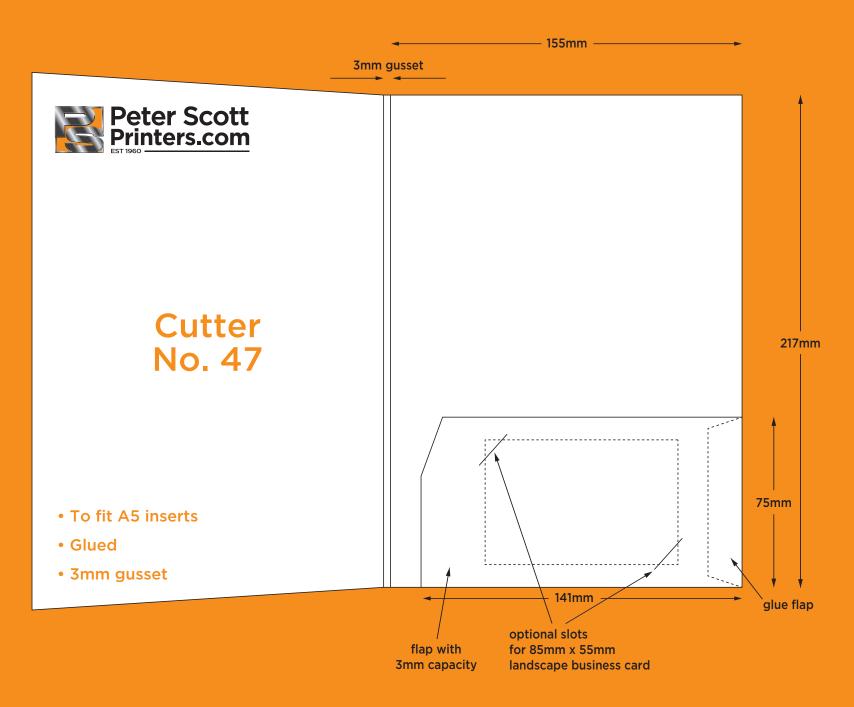

## Standard Cutting Formes

Scott Buildings, Widow Hill Court, Heasandford Industrial Estate, Burnley, Lancashire, BB10 2TJ Tel: 01282 452221 • www.peterscottprinters.com • emails sales@peterscottprinters.com



landscape business card















Peter Scott Printers.com

Cutter No. 11

- To fit A4 inserts
- Glued
- 5mm gusset















slot in flap

optional slots for 85mm x 55mm

landscape business card



## Cutter No. 21

- To fit A4 inserts
- Interlocking
- Business card slots (optional)





























\_\_\_\_ 210mm \_\_\_



- To fit A4 inserts
- Glued
- Business card slots (optional)
- 10mm gusset



300mm



































Peter Scott Printers.com

- To fit A4 inserts
- Glued
- 5mm gusset
- Business card slots (optional) (to fit 85mm x 50mm card)





6mm gusset



- To fit A4 inserts
- Glued
- Business card slots (optional)
- 6mm gusset







- To fit 162mm x 294mm landscape inserts
- Glued
- Business card slots (optional)









- To fit A4 inserts
- Glued
- Business card slots (two sets)
- 5mm gusset



- To fit A3 inserts
- Interlocking









- To fit A4 inserts
- Glued
- Business card slots (optional)
- 7mm gusset



308mm















Tel: 01282 452221

www.peterscottprinters.com • email: sales@peterscottprinters.com