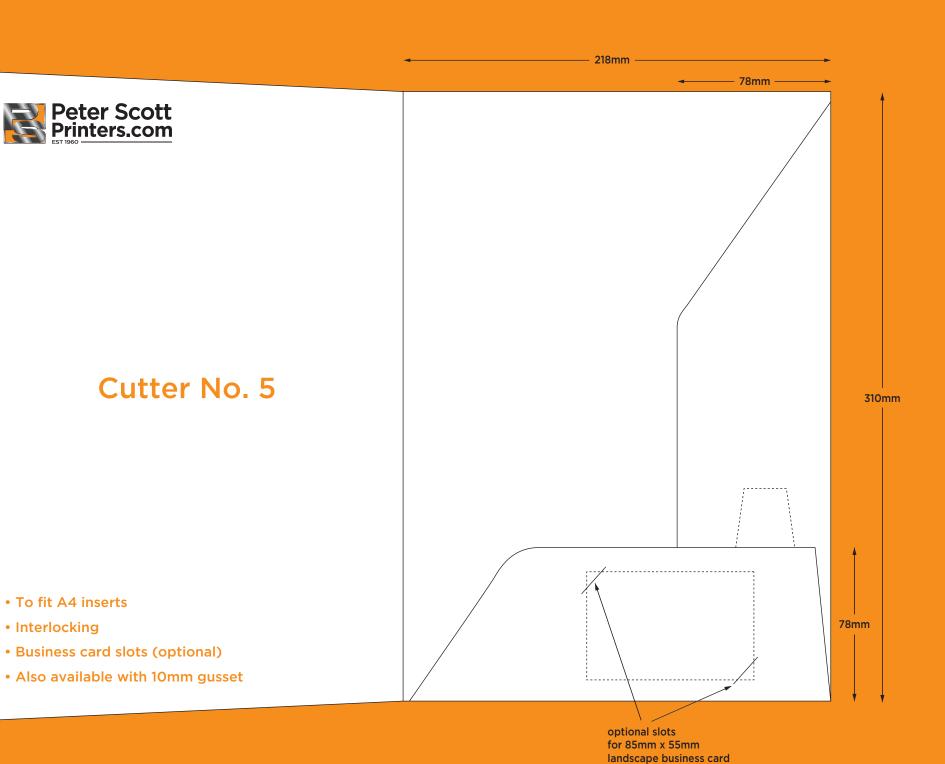

## Standard Cutting Formes

Scott Buildings, Widow Hill Court, Heasandford Industrial Estate, Burnley, Lancashire, BB10 2TJ Tel: 01282 452221 • www.peterscottprinters.com • emails sales@peterscottprinters.com



landscape business card















Peter Scott Printers.com

Cutter No. 11

- To fit A4 inserts
- Glued
- 5mm gusset















slot in flap

optional slots for 85mm x 55mm

landscape business card



## Cutter No. 21

- To fit A4 inserts
- Interlocking
- Business card slots (optional)





























\_\_\_\_ 210mm \_\_\_



- To fit A4 inserts
- Glued
- Business card slots (optional)
- 10mm gusset



300mm



































Peter Scott Printers.com

- To fit A4 inserts
- Glued
- 5mm gusset
- Business card slots (optional) (to fit 85mm x 50mm card)





6mm gusset



- To fit A4 inserts
- Glued
- Business card slots (optional)
- 6mm gusset







- To fit 162mm x 294mm landscape inserts
- Glued
- Business card slots (optional)









- To fit A4 inserts
- Glued
- Business card