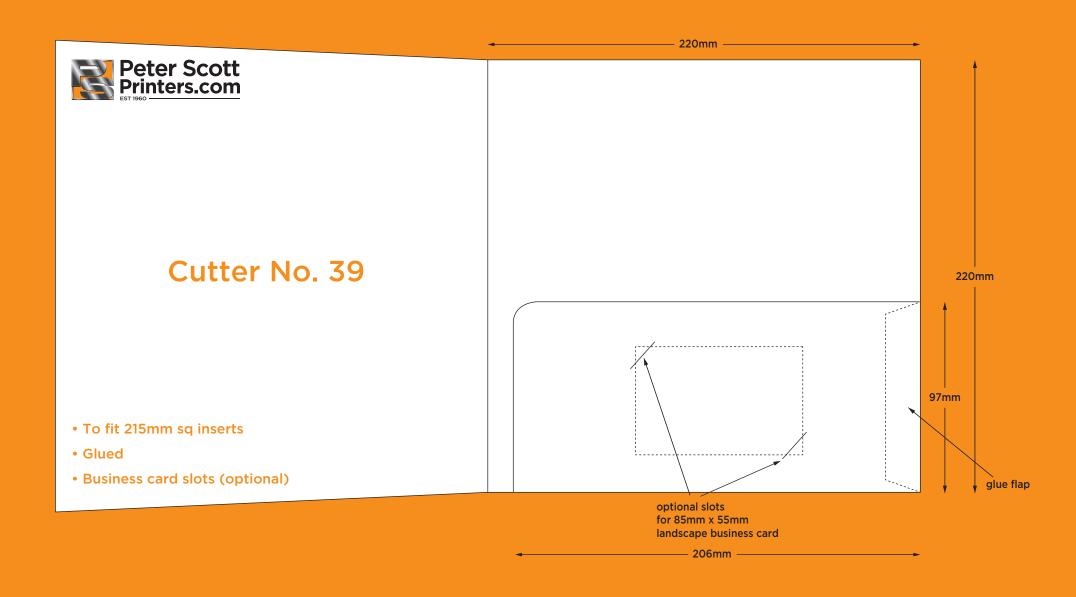

## Standard Cutting Formes

Scott Buildings, Widow Hill Court, Heasandford Industrial Estate, Burnley, Lancashire, BB10 2TJ Tel: 01282 452221 • www.peterscottprinters.com • emails sales@peterscottprinters.com



landscape business card















Peter Scott Printers.com

Cutter No. 11

- To fit A4 inserts
- Glued
- 5mm gusset















slot in flap

optional slots for 85mm x 55mm

landscape business card



## Cutter No. 21

- To fit A4 inserts
- Interlocking
- Business card slots (optional)





























\_\_\_\_ 210mm \_\_\_



- To fit A4 inserts
- Glued
- Business card slots (optional)
- 10mm gusset



300mm



































Peter Scott Printers.com

- To fit A4 inserts
- Glued
- 5mm gusset
- Business card slots (optional) (to fit 85mm x 50mm card)





6mm gusset



- To fit A4 inserts
- Glued
- Business card slots (optional)
- 6mm gusset







- To fit 162mm x 294mm landscape inserts
- Glued
- Business card slots (optional)









- To fit A4 inserts
- Glued
- Business card slots (two sets)
- 5mm gusset



- To fit A3 inserts
- Interlocking









- To fit A4 inserts
- Glued
- Business card slots (optional)
- 7mm gusset



308mm















Tel: 01282 452221

www.peterscottprinters.com • email: sales@peterscottprinters.com