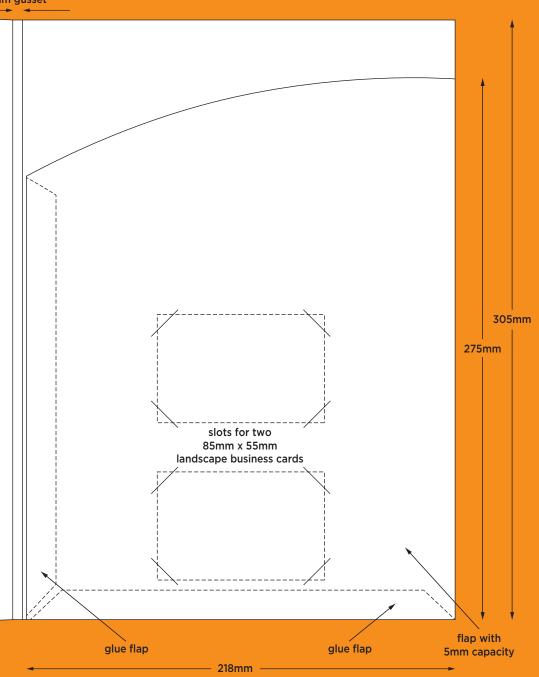

- To fit A4 inserts
- Glued
- 5mm gusset
- Business card slots (optional) (to fit 85mm x 50mm card)

6mm gusset

- To fit A4 inserts
- Glued
- Business card slots (optional)
- 6mm gusset

- To fit 162mm x 294mm landscape inserts
- Glued
- Business card slots (optional)