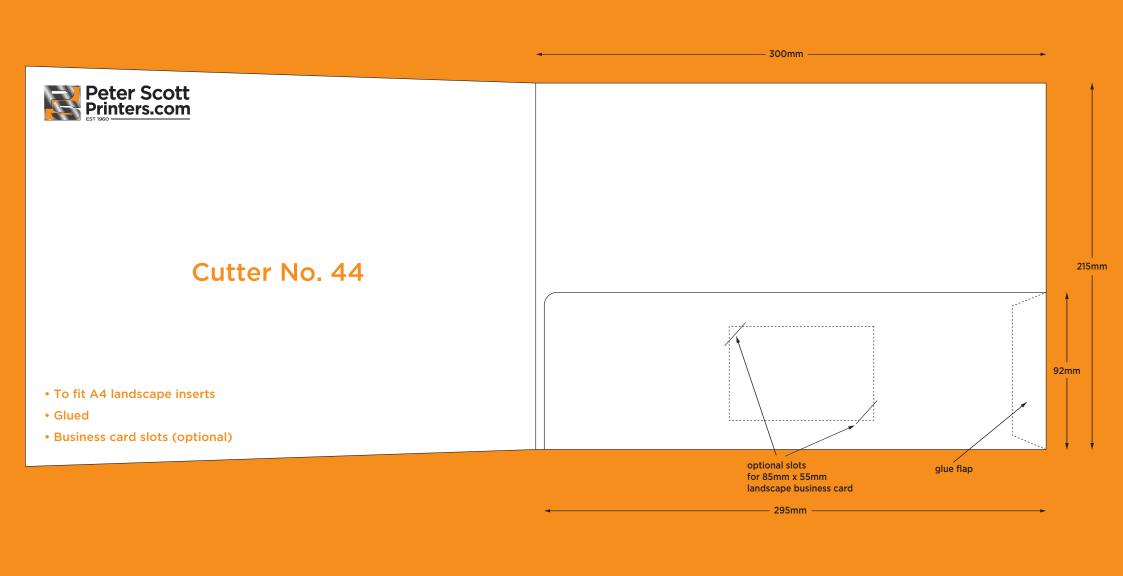

## Standard Cutting Formes

Scott Buildings, Widow Hill Court, Heasandford Industrial Estate, Burnley, Lancashire, BB10 2TJ Tel: 01282 452221 • www.peterscottprinters.com • emails sales@peterscottprinters.com



landscape business card















Peter Scott Printers.com

Cutter No. 11

- To fit A4 inserts
- Glued
- 5mm gusset















slot in flap

optional slots for 85mm x 55mm

landscape business card



## Cutter No. 21

- To fit A4 inserts
- Interlocking
- Business card slots (optional)





























\_\_\_\_ 210mm \_\_\_



- To fit A4 inserts
- Glued
- Business card slots (optional)
- 10mm gusset



300mm



































Peter Scott Printers.com

- To fit A4 inserts
- Glued
- 5mm gusset
- Business card slots (optional) (to fit 85mm x 50mm card)





6mm gusset



- To fit A4 inserts
- Glued
- Business card slots (optional)
- 6mm gusset







- To fit 162mm x 294mm landscape inserts
- Glued
- Business card slots (optional)









- To fit A4 inserts
- Glued
- Business card slots (two sets)
- 5mm gusset



- To fit A3 inserts
- Interlocking









- To fit A4 inserts
- Glued
- Business card slots (optional)
- 7mm gusset



308mm















Tel: 01282 452221

www.peterscottprinters.com • email: sales@peterscottprinters.com