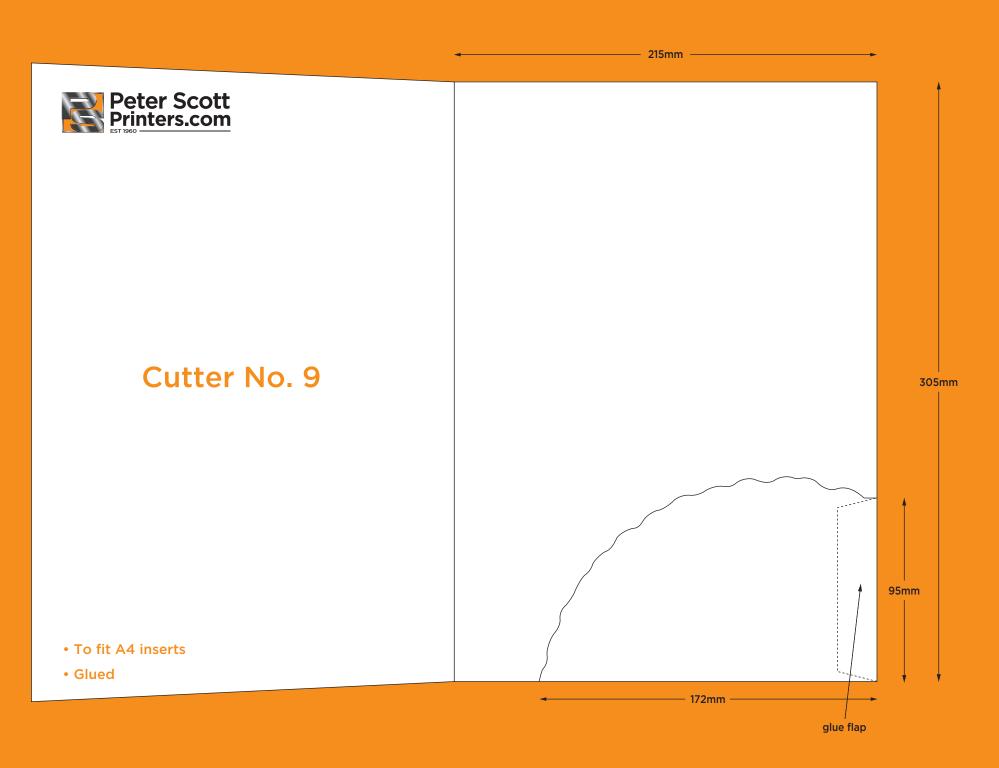

## Standard Cutting Formes

Scott Buildings, Widow Hill Court, Heasandford Industrial Estate, Burnley, Lancashire, BB10 2TJ Tel: 01282 452221 • www.peterscottprinters.com • emails sales@peterscottprinters.com



landscape business card















Peter Scott Printers.com

Cutter No. 11

- To fit A4 inserts
- Glued
- 5mm gusset















slot in flap

optional slots for 85mm x 55mm

landscape business card



## Cutter No. 21

- To fit A4 inserts
- Interlocking
- Business card slots (optional)





























\_\_\_\_ 210mm \_\_\_



- To fit A4 inserts
- Glued
- Business card slots (optional)
- 10mm gusset



300mm



































Peter Scott Printers.com

- To fit A4 inserts
- Glued
- 5mm gusset
- Business card slots (optional) (to fit 85mm x 50mm card)





6mm gusset



- To fit A4 inserts
- Glued
- Business card slots (optional)
- 6mm gusset







- To fit 162mm x 294mm landscape inserts
- Glued
- Business card slots (optional)









- To fit A4 inserts
- Glued
- Business card slots