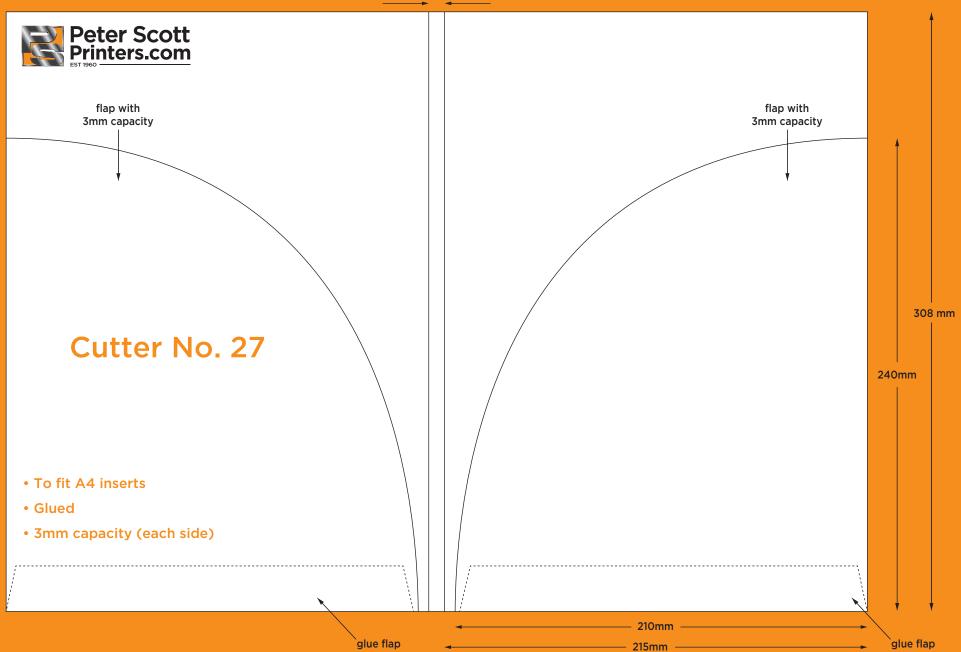

## Standard Cutting Formes

Scott Buildings, Widow Hill Court, Heasandford Industrial Estate, Burnley, Lancashire, BB10 2TJ Tel: 01282 452221 • www.peterscottprinters.com • emails sales@peterscottprinters.com



landscape business card















Peter Scott Printers.com

Cutter No. 11

- To fit A4 inserts
- Glued
- 5mm gusset















slot in flap

optional slots for 85mm x 55mm

landscape business card



## Cutter No. 21

- To fit A4 inserts
- Interlocking
- Business card slots (optional)





























\_\_\_\_ 210mm \_\_\_



- To fit A4 inserts
- Glued
- Business card slots (optional)
- 10mm gusset



300mm



































Peter Scott Printers.com

- To fit A4 inserts
- Glued
- 5mm gusset
- Business card slots (optional) (to fit 85mm x 50mm card)





6mm gusset



- To fit A4 inserts
- Glued
- Business card slots (optional)
- 6mm gusset







- To fit 162mm x 294mm landscape inserts
- Glued
- Business card slots (optional)









- To fit A4 inserts
- Glued
- Business card slots (two sets)
- 5mm gusset



- To fit A3 inserts
- Interlocking









- To fit A4 inserts
- Glued
- Business card slots (optional)
- 7mm gusset



308mm















Tel: 01282 452221

www.peterscottprinters.com • email: sales@peterscottprinters.com