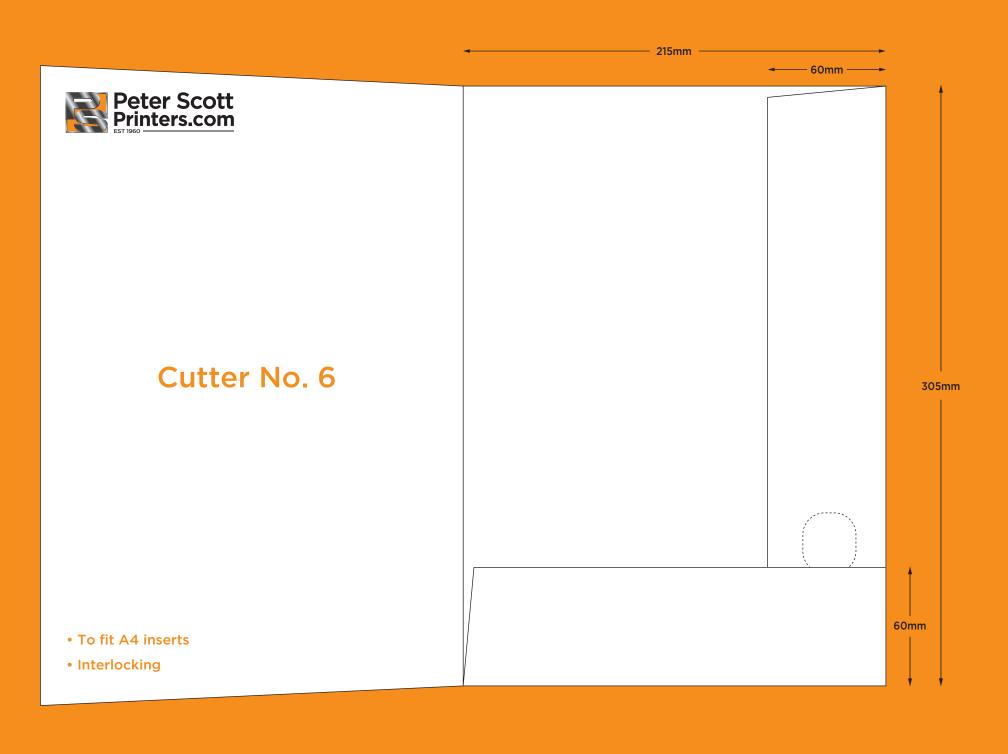

## Standard Cutting Formes

Scott Buildings, Widow Hill Court, Heasandford Industrial Estate, Burnley, Lancashire, BB10 2TJ Tel: 01282 452221 • www.peterscottprinters.com • emails sales@peterscottprinters.com



landscape business card















Peter Scott Printers.com

Cutter No. 11

- To fit A4 inserts
- Glued
- 5mm gusset















slot in flap

optional slots for 85mm x 55mm

landscape business card



## Cutter No. 21

- To fit A4 inserts
- Interlocking
- Business card slots (optional)





























\_\_\_\_ 210mm \_\_\_



- To fit A4 inserts
- Glued
- Business card slots (optional)
- 10mm gusset



300mm



































Peter Scott Printers.com

- To fit A4 inserts
- Glued
- 5mm gusset
- Business card slots (optional) (to fit 85mm x 50mm card)





6mm gusset



- To fit A4 inserts
- Glued
- Business card slots (optional)
- 6mm gusset







- To fit 162mm x 294mm landscape inserts
- Glued
- Business card slots (optional)









- To fit A4 inserts
- Glued
- Business card sl