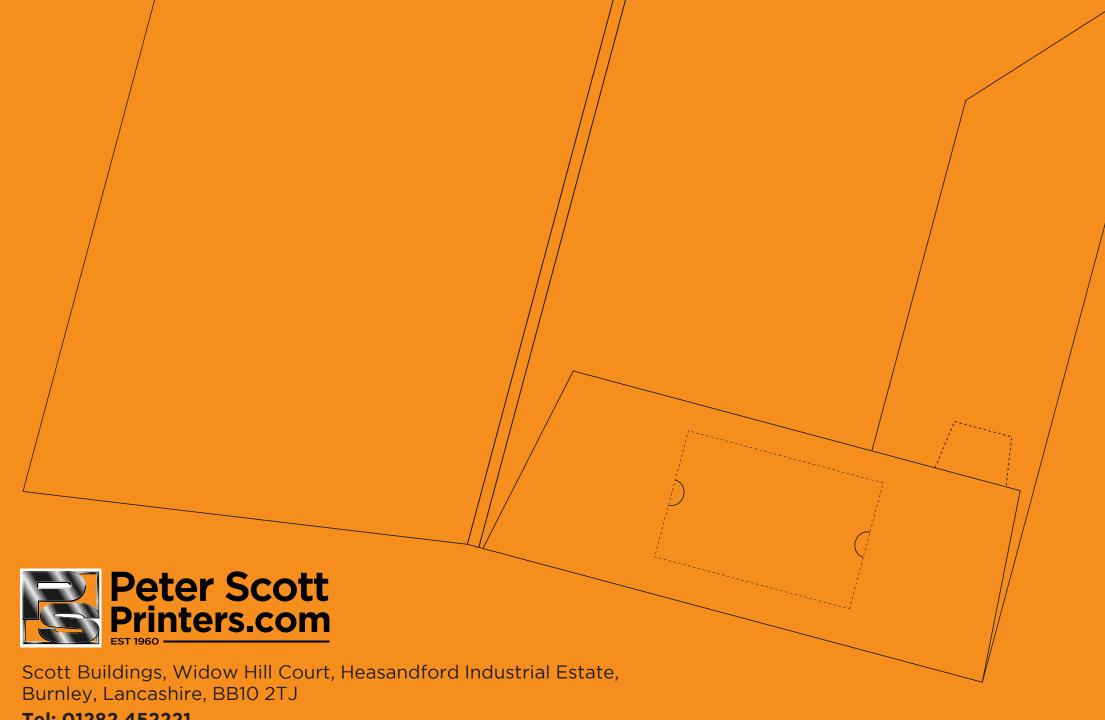

landscape business card

Peter Scott Printers.com

Cutter No. 11

- To fit A4 inserts
- Glued
- 5mm gusset

slot in flap

optional slots for 85mm x 55mm

landscape business card