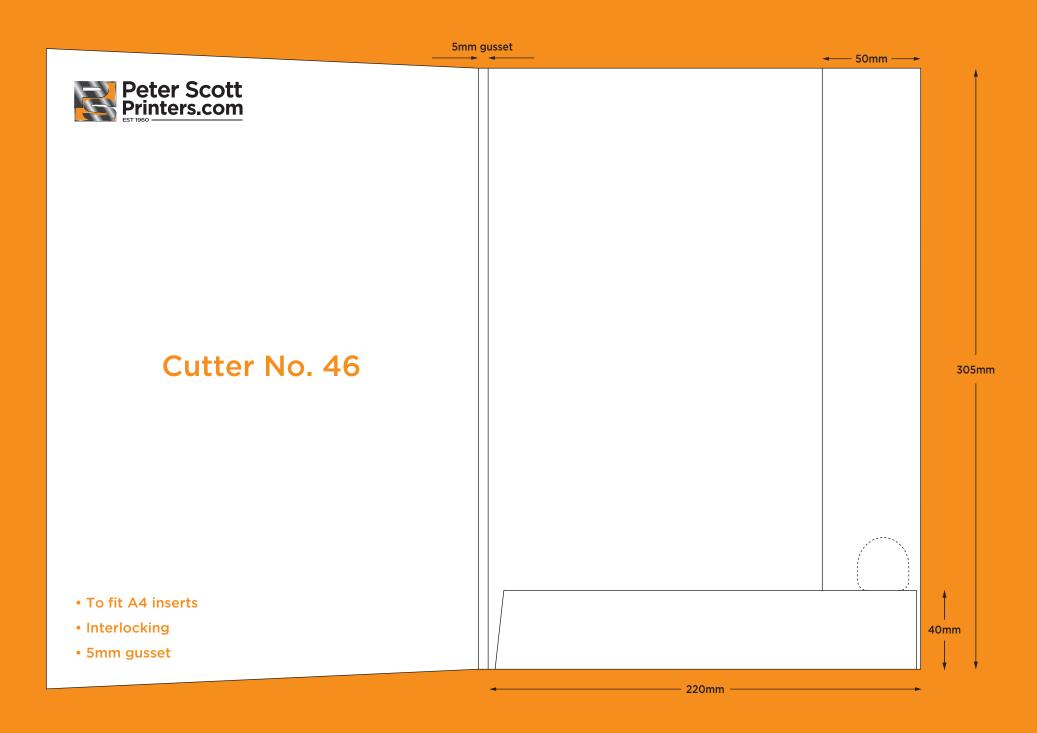

## Standard Cutting Formes

Scott Buildings, Widow Hill Court, Heasandford Industrial Estate, Burnley, Lancashire, BB10 2TJ Tel: 01282 452221 • www.peterscottprinters.com • emails sales@peterscottprinters.com



landscape business card















Peter Scott Printers.com

Cutter No. 11

- To fit A4 inserts
- Glued
- 5mm gusset















slot in flap

optional slots for 85mm x 55mm

landscape business card



## Cutter No. 21

- To fit A4 inserts
- Interlocking
- Business card slots (optional)





























\_\_\_\_ 210mm \_\_\_



- To fit A4 inserts
- Glued
- Business card slots (optional)
- 10mm gusset



300mm



































Peter Scott Printers.com

- To fit A4 inserts
- Glued
- 5mm gusset
- Business card slots (optional) (to fit 85mm x 50mm card)





6mm gusset



- To fit A4 inserts
- Glued
- Business card slots (optional)
- 6mm gusset







- To fit 162mm x 294mm landscape inserts
- Glued
- Business card slots (optional)









- To fit A4 inserts
- Glued
- Business card slots (two sets)
- 5mm gusset



- To fit A3 inserts
- Interlocking









- To fit A4 inserts
- Glued
- Business card slots (optional)
- 7mm gusset



308mm















Tel: 01282 452221

www.peterscottprinters.com • email: sales@peterscottprinters.com