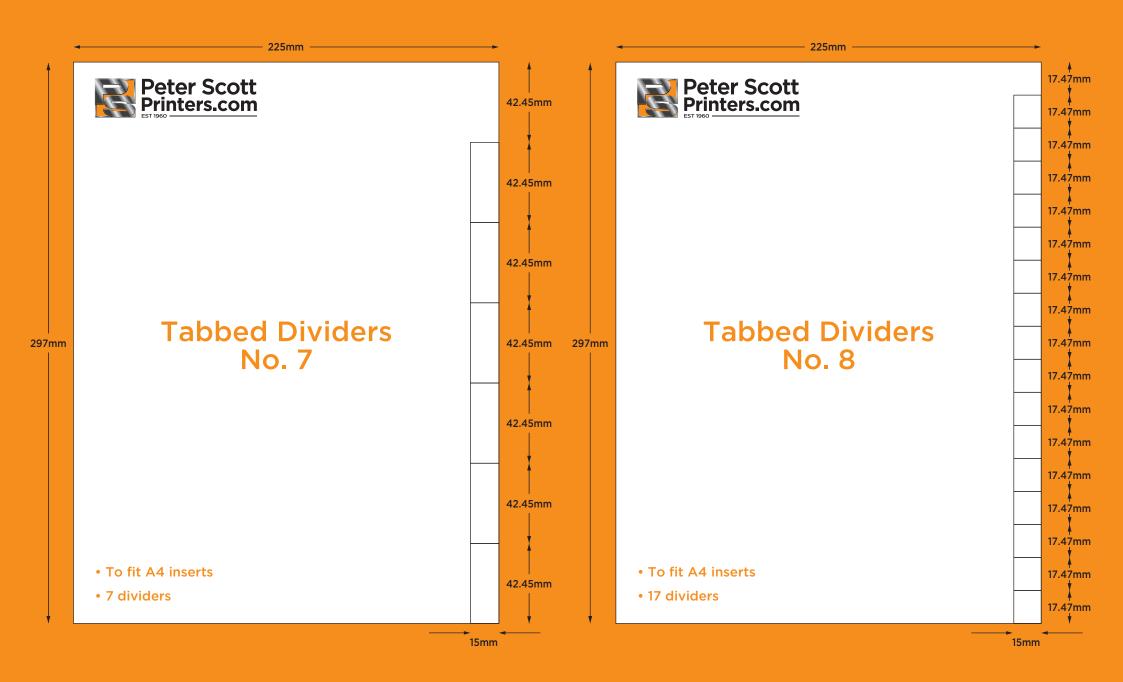

ss card



## Cutter No. 21

- To fit A4 inserts
- Interlocking
- Business card slots (optional)





























\_\_\_\_ 210mm \_\_\_



- To fit A4 inserts
- Glued
- Business card slots (optional)
- 10mm gusset



300mm



































Peter Scott Printers.com

- To fit A4 inserts
- Glued
- 5mm gusset
- Business card slots (optional) (to fit 85mm x 50mm card)





6mm gusset



- To fit A4 inserts
- Glued
- Business card slots (optional)
- 6mm gusset







- To fit 162mm x 294mm landscape inserts
- Glued
- Business card slots (optional)









- To fit A4 inserts
- Glued
- Business card slots (two sets)
- 5mm gusset



- To fit A3 inserts
- Interlocking









- To fit A4 inserts
- Glued
- Business card slots (optional)
- 7mm gusset



308mm















Tel: 01282 452221

www.peterscottprinters.com • email: sales@peterscottprinters.com