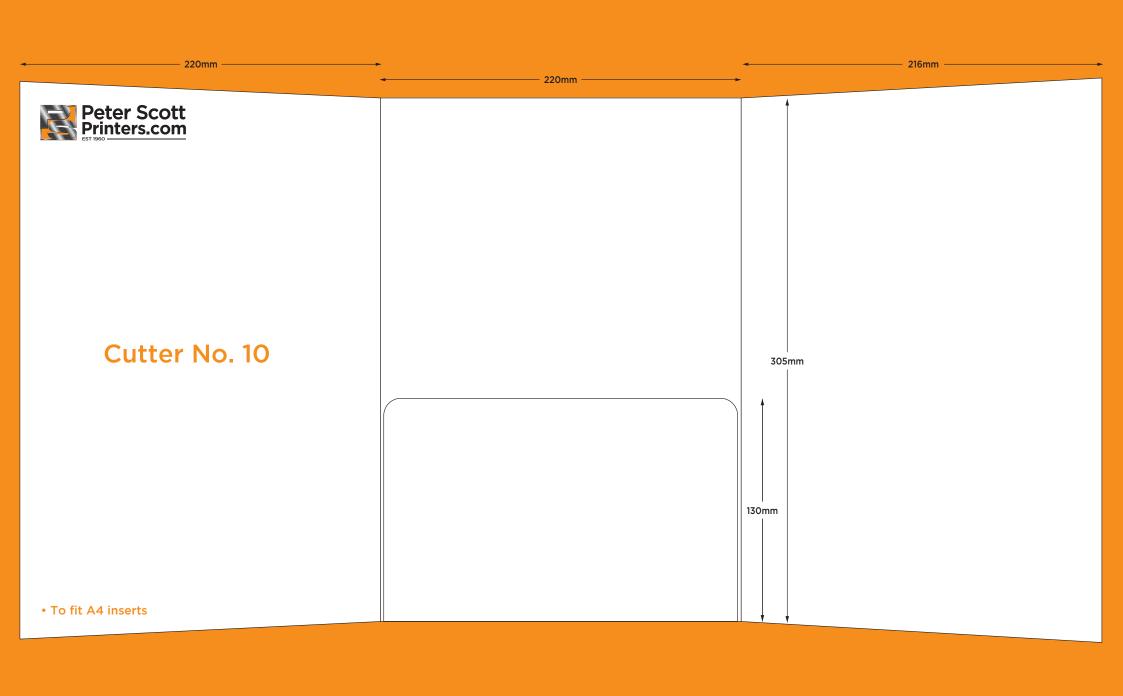

## Standard Cutting Formes

Scott Buildings, Widow Hill Court, Heasandford Industrial Estate, Burnley, Lancashire, BB10 2TJ Tel: 01282 452221 • www.peterscottprinters.com • emails sales@peterscottprinters.com



landscape business card















Peter Scott Printers.com

Cutter No. 11

- To fit A4 inserts
- Glued
- 5mm gusset















slot in flap

optional slots for 85mm x 55mm

landscape business card



## Cutter No. 21

- To fit A4 inserts
- Interlocking
- Business card slots (optional)





























\_\_\_\_ 210mm \_\_\_



- To fit A4 inserts
- Glued
- Business card slots (optional)
- 10mm gusset



300mm



































Peter Scott Printers.com

- To fit A4 inserts
- Glued
- 5mm gusset
- Business card slots (optional) (to fit 85mm x 50mm card)





6mm gusset



- To fit A4 inserts
- Glued
- Business card slots (optional)
- 6mm gusset







- To fit 162mm x 294mm landscape inserts
- Glued
- Business card slots (optional)









- To fit A4 inserts
- Glued
- Business card slots (t