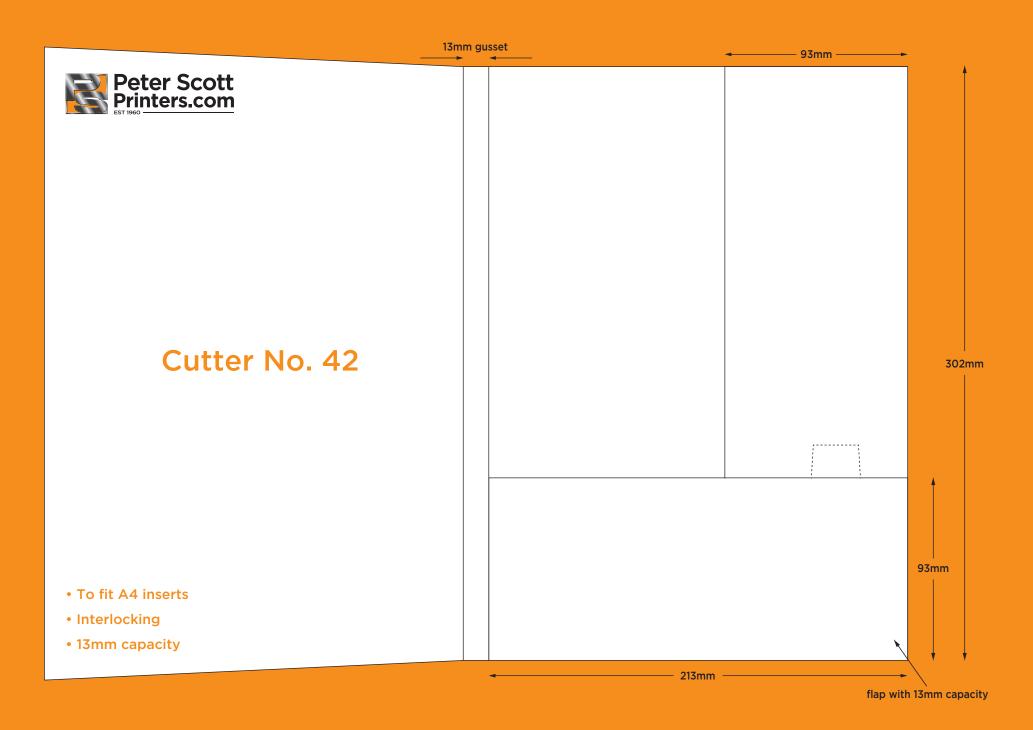

## Standard Cutting Formes

Scott Buildings, Widow Hill Court, Heasandford Industrial Estate, Burnley, Lancashire, BB10 2TJ Tel: 01282 452221 • www.peterscottprinters.com • emails sales@peterscottprinters.com



landscape business card















Peter Scott Printers.com

Cutter No. 11

- To fit A4 inserts
- Glued
- 5mm gusset















slot in flap

optional slots for 85mm x 55mm

landscape business card



## Cutter No. 21

- To fit A4 inserts
- Interlocking
- Business card slots (optional)





























\_\_\_\_ 210mm \_\_\_



- To fit A4 inserts
- Glued
- Business card slots (optional)
- 10mm gusset



300mm



































Peter Scott Printers.com

- To fit A4 inserts
- Glued
- 5mm gusset
- Business card slots (optional) (to fit 85mm x 50mm card)





6mm gusset



- To fit A4 inserts
- Glued
- Business card slots (optional)
- 6mm gusset







- To fit 162mm x 294mm landscape inserts
- Glued
- Business card slots (optional)









- To fit A4 inserts
- Glued
- Business card slots (two sets)
- 5mm gusset



- To fit A3 inserts
- Interlocking









- To fit A4 inserts
- Glued
- Business card slots (optional)
- 7mm gusset



308mm















Tel: 01282 452221

www.peterscottprinters.com • email: sales@peterscottprinters.com