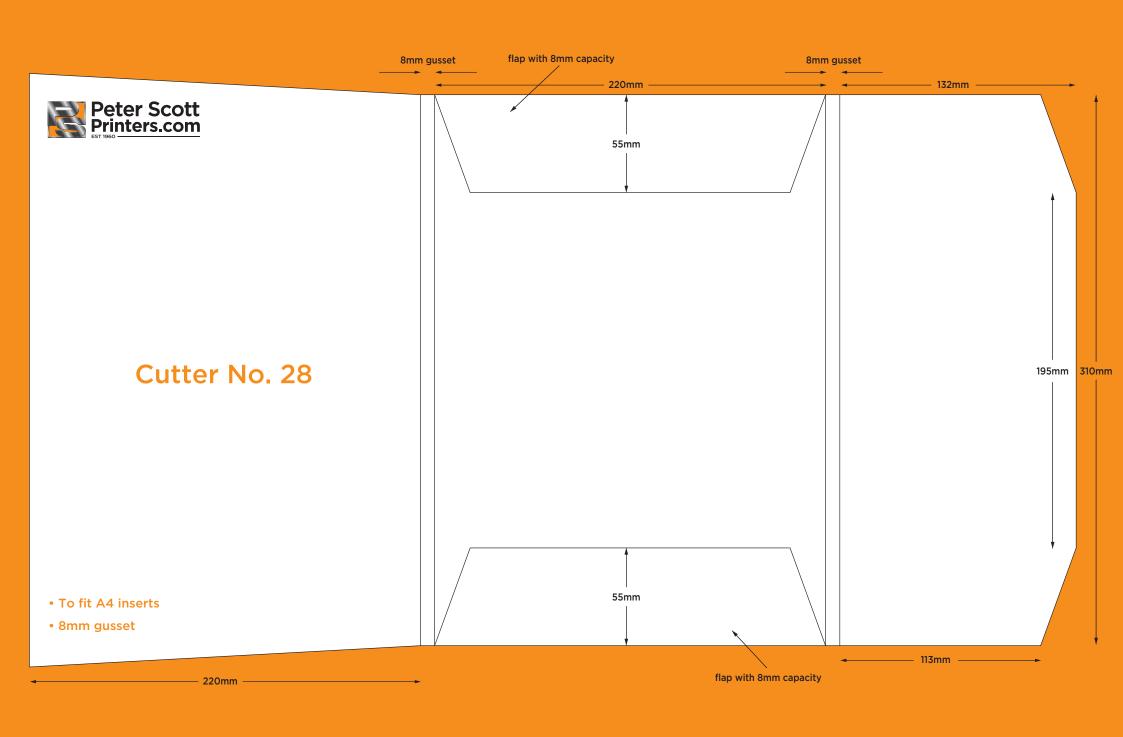

## Standard Cutting Formes

Scott Buildings, Widow Hill Court, Heasandford Industrial Estate, Burnley, Lancashire, BB10 2TJ Tel: 01282 452221 • www.peterscottprinters.com • emails sales@peterscottprinters.com



landscape business card















Peter Scott Printers.com

Cutter No. 11

- To fit A4 inserts
- Glued
- 5mm gusset















slot in flap

optional slots for 85mm x 55mm

landscape business card



## Cutter No. 21

- To fit A4 inserts
- Interlocking
- Business card slots (optional)





























\_\_\_\_ 210mm \_\_\_



- To fit A4 inserts
- Glued
- Business card slots (optional)
- 10mm gusset



300mm



































Peter Scott Printers.com

- To fit A4 inserts
- Glued
- 5mm gusset
- Business card slots (optional) (to fit 85mm x 50mm card)





6mm gusset



- To fit A4 inserts
- Glued
- Business card slots (optional)
- 6mm gusset







- To fit 162mm x 294mm landscape inserts
- Glued
- Business card slots (optional)









- To fit A4 inserts
- Glued
- Business card slots (two sets)
- 5mm gusset



- To fit A3 inserts
- Interlocking









- To fit A4 inserts
- Glued
- Business card slots (optional)
- 7mm gusset



308mm















Tel: 01282 452221

www.peterscottprinters.com • email: sales@peterscottprinters.com