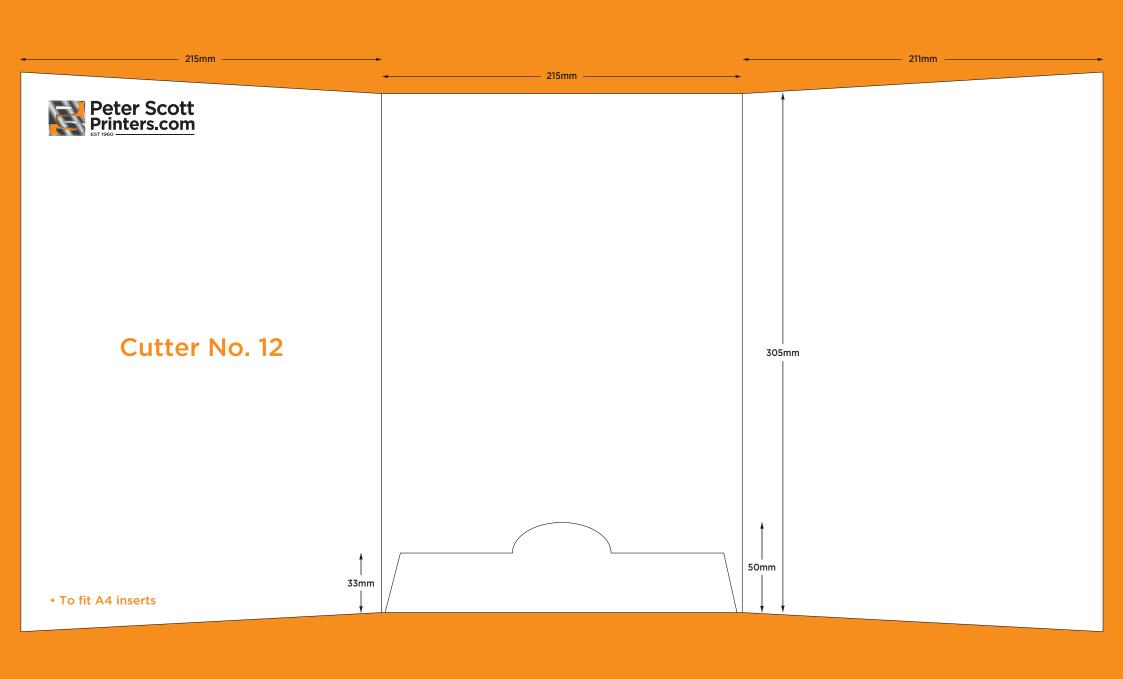

## Standard Cutting Formes

Scott Buildings, Widow Hill Court, Heasandford Industrial Estate, Burnley, Lancashire, BB10 2TJ Tel: 01282 452221 • www.peterscottprinters.com • emails sales@peterscottprinters.com



landscape business card















Peter Scott Printers.com

Cutter No. 11

- To fit A4 inserts
- Glued
- 5mm gusset















slot in flap

optional slots for 85mm x 55mm

landscape business card



## Cutter No. 21

- To fit A4 inserts
- Interlocking
- Business card slots (optional)





























\_\_\_\_ 210mm \_\_\_



- To fit A4 inserts
- Glued
- Business card slots (optional)
- 10mm gusset



300mm



































Peter Scott Printers.com

- To fit A4 inserts
- Glued
- 5mm gusset
- Business card slots (optional) (to fit 85mm x 50mm card)





6mm gusset



- To fit A4 inserts
- Glued
- Business card slots (optional)
- 6mm gusset







- To fit 162mm x 294mm landscape inserts
- Glued
- Business card slots (optional)









- To fit A4 inserts
- Glued
- Business card slots (two sets)
- 5mm gusset



- To fit A3 inserts
- Interlocking









- To fit A4 inse