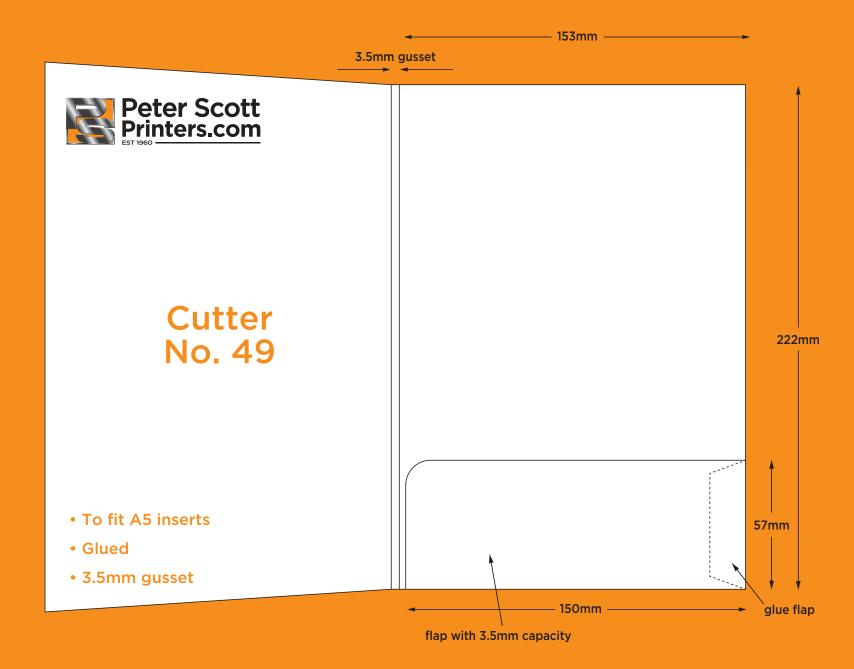

- To fit A4 inserts
- Glued
- 5mm gusset
- Business card slots (optional) (to fit 85mm x 50mm card)

6mm gusset

- To fit A4 inserts
- Glued
- Business card slots (optional)
- 6mm gusset

- To fit 162mm x 294mm landscape inserts
- Glued
- Business card slots (optional)