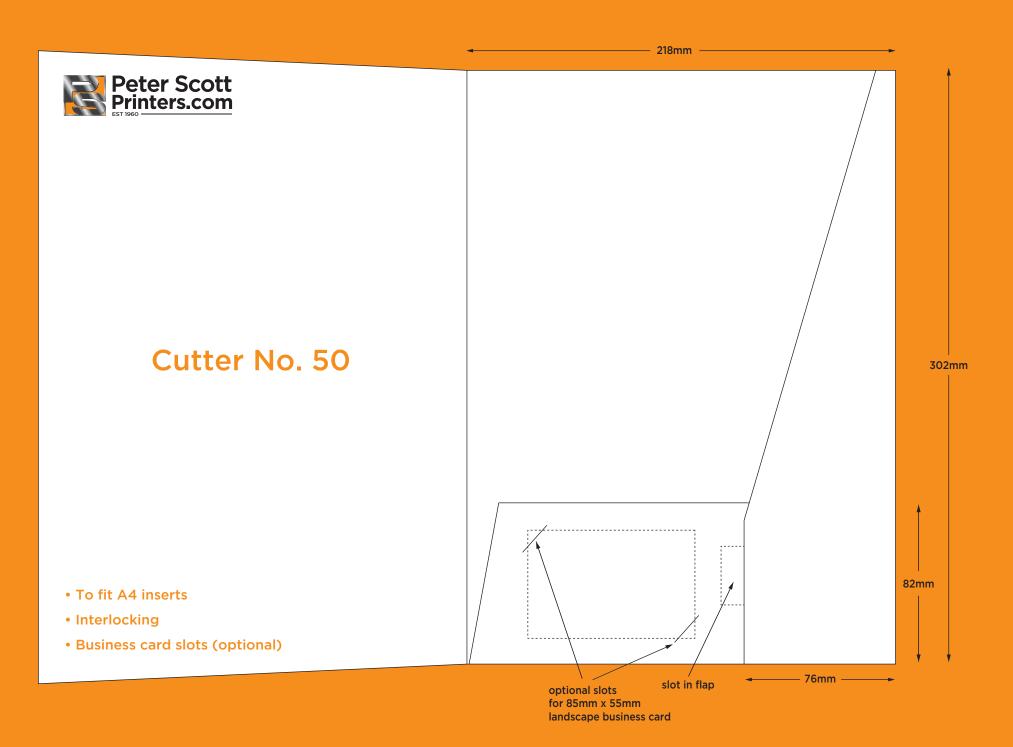

## Cutter No. 21

- To fit A4 inserts
- Interlocking
- Business card slots (optional)

\_\_\_\_ 210mm \_\_\_

- To fit A4 inserts
- Glued
- Business card slots (optional)
- 10mm gusset

300mm

Peter Scott Printers.com