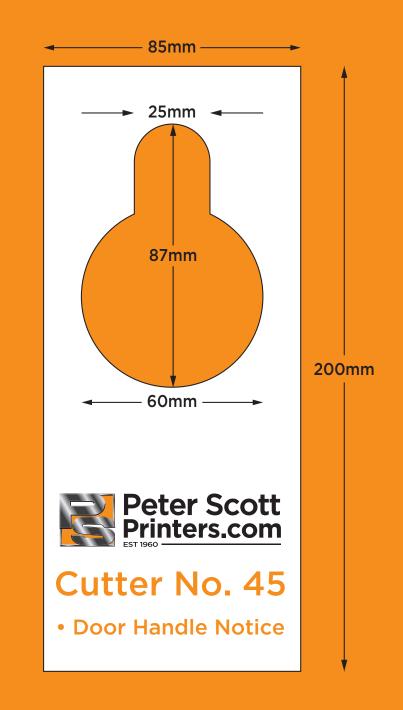

## Standard Cutting Formes

Scott Buildings, Widow Hill Court, Heasandford Industrial Estate, Burnley, Lancashire, BB10 2TJ Tel: 01282 452221 • www.peterscottprinters.com • emails sales@peterscottprinters.com



landscape business card















Peter Scott Printers.com

Cutter No. 11

- To fit A4 inserts
- Glued
- 5mm gusset















slot in flap

optional slots for 85mm x 55mm

landscape business card



## Cutter No. 21

- To fit A4 inserts
- Interlocking
- Business card slots (optional)





























\_\_\_\_ 210mm \_\_\_



- To fit A4 inserts
- Glued
- Business card slots (optional)
- 10mm gusset



300mm



































Peter Scott Printers.com

- To fit A4 inserts
- Glued
- 5mm gusset
- Business card slots (optional) (to fit 85mm x 50mm card)





6mm gusset



- To fit A4 inserts
- Glued
- Business card slots (optional)
- 6mm gusset







- To fit 162mm x 294mm landscape inserts
- Glued
- Business card slots (optional)









- To fit A4 inserts
- Glued
- Business card slots (two sets)
- 5mm gusset



- To fit A3 inserts
- Interlocking









- To fit A4 inserts
- Glued
- Business card slots (optional)
- 7mm gusset



308mm















Tel: 01282 452221

www.peterscottprinters.com • email: sales@peterscottprinters.com