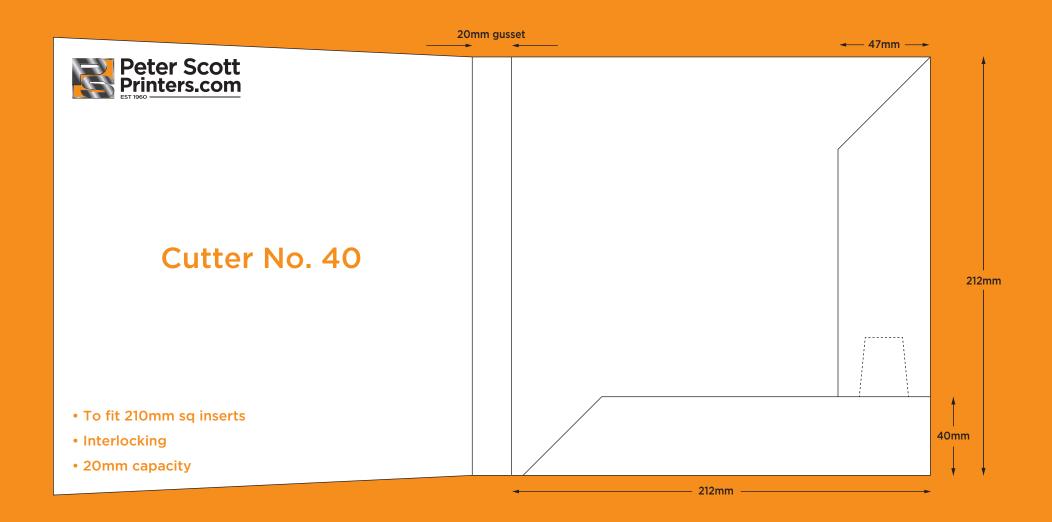

## Standard Cutting Formes

Scott Buildings, Widow Hill Court, Heasandford Industrial Estate, Burnley, Lancashire, BB10 2TJ Tel: 01282 452221 • www.peterscottprinters.com • emails sales@peterscottprinters.com



landscape business card















Peter Scott Printers.com

Cutter No. 11

- To fit A4 inserts
- Glued
- 5mm gusset















slot in flap

optional slots for 85mm x 55mm

landscape business card



## Cutter No. 21

- To fit A4 inserts
- Interlocking
- Business card slots (optional)





























\_\_\_\_ 210mm \_\_\_



- To fit A4 inserts
- Glued
- Business card slots (optional)
- 10mm gusset



300mm



































Peter Scott Printers.com

- To fit A4 inserts
- Glued
- 5mm gusset
- Business card slots (optional) (to fit 85mm x 50mm card)





6mm gusset



- To fit A4 inserts
- Glued
- Business card slots (optional)
- 6mm gusset







- To fit 162mm x 294mm landscape inserts
- Glued
- Business card slots (optional)









- To fit A4 inserts
- Glued
- Business card slots (two sets)
- 5mm gusset



- To fit A3 inserts
- Interlocking









- To fit A4 inserts
- Glued
- Business card slots (optional)
- 7mm gusset



308mm















Tel: 01282 452221

www.peterscottprinters.com • email: sales@peterscottprinters.com