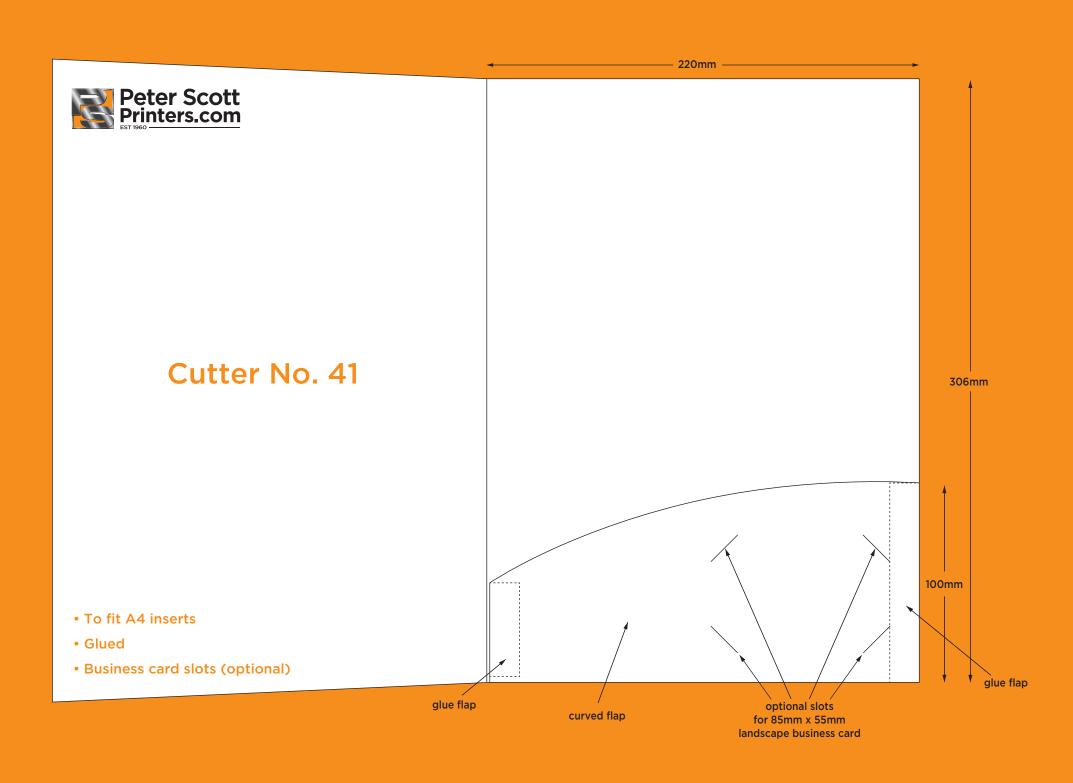

## Standard Cutting Formes

Scott Buildings, Widow Hill Court, Heasandford Industrial Estate, Burnley, Lancashire, BB10 2TJ Tel: 01282 452221 • www.peterscottprinters.com • emails sales@peterscottprinters.com



landscape business card















Peter Scott Printers.com

Cutter No. 11

- To fit A4 inserts
- Glued
- 5mm gusset















slot in flap

optional slots for 85mm x 55mm

landscape business card



## Cutter No. 21

- To fit A4 inserts
- Interlocking
- Business card slots (optional)





























\_\_\_\_ 210mm \_\_\_



- To fit A4 inserts
- Glued
- Business card slots (optional)
- 10mm gusset



300mm



































Peter Scott Printers.com

- To fit A4 inserts
- Glued
- 5mm gusset
- Business card slots (optional) (to fit 85mm x 50mm card)





6mm gusset



- To fit A4 inserts
- Glued
- Business card slots (optional)
- 6mm gusset







- To fit 162mm x 294mm landscape inserts
- Glued
- Business card slots (optional)









- To fit A4 inserts
- Glued
- Business card slots (two sets)
- 5mm gusset



- To fit A3 inserts
- Interlocking









- To fit A4 inserts
- Glued
- Business card slots (optional)
- 7mm gusset



308mm















Tel: 01282 452221

www.peterscottprinters.com • email: sales@peterscottprinters.com