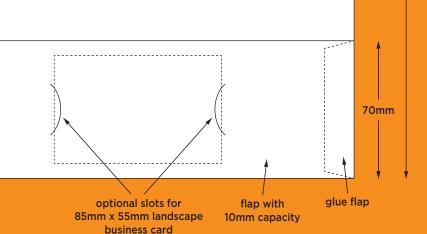

- To fit A4 inserts
- Glued
- 5mm gusset
- Business card slots (optional) (to fit 85mm x 50mm card)

6mm gusset

- To fit A4 inserts
- Glued
- Business card slots (optional)
- 6mm gusset

- To fit 162mm x 294mm landscape inserts
- Glued
- Business card slots (optional)