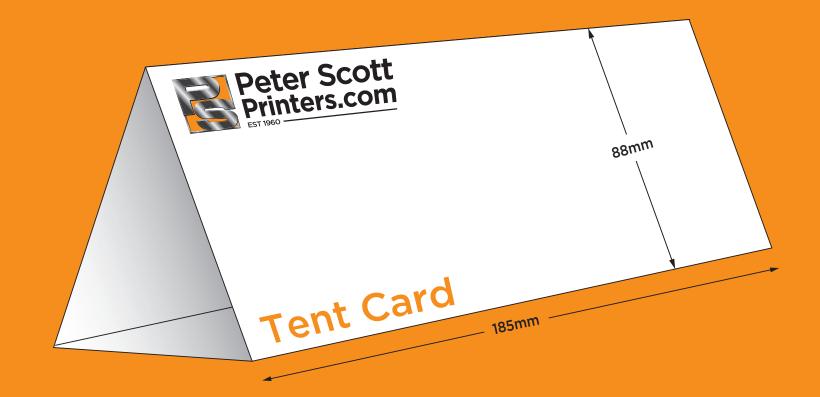

card



## Cutter No. 21

- To fit A4 inserts
- Interlocking
- Business card slots (optional)





























\_\_\_\_ 210mm \_\_\_



- To fit A4 inserts
- Glued
- Business card slots (optional)
- 10mm gusset



300mm



































Peter Scott Printers.com

- To fit A4 inserts
- Glued
- 5mm gusset
- Business card slots (optional) (to fit 85mm x 50mm card)





6mm gusset



- To fit A4 inserts
- Glued
- Business card slots (optional)
- 6mm gusset







- To fit 162mm x 294mm landscape inserts
- Glued
- Business card slots (optional)









- To fit A4 inserts
- Glued
- Business card slots (two sets)
- 5mm gusset



- To fit A3 inserts
- Interlocking









- To fit A4 inserts
- Glued
- Business card slots (optional)
- 7mm gusset



308mm















Tel: 01282 452221

www.peterscottprinters.com • email: sales@peterscottprinters.com