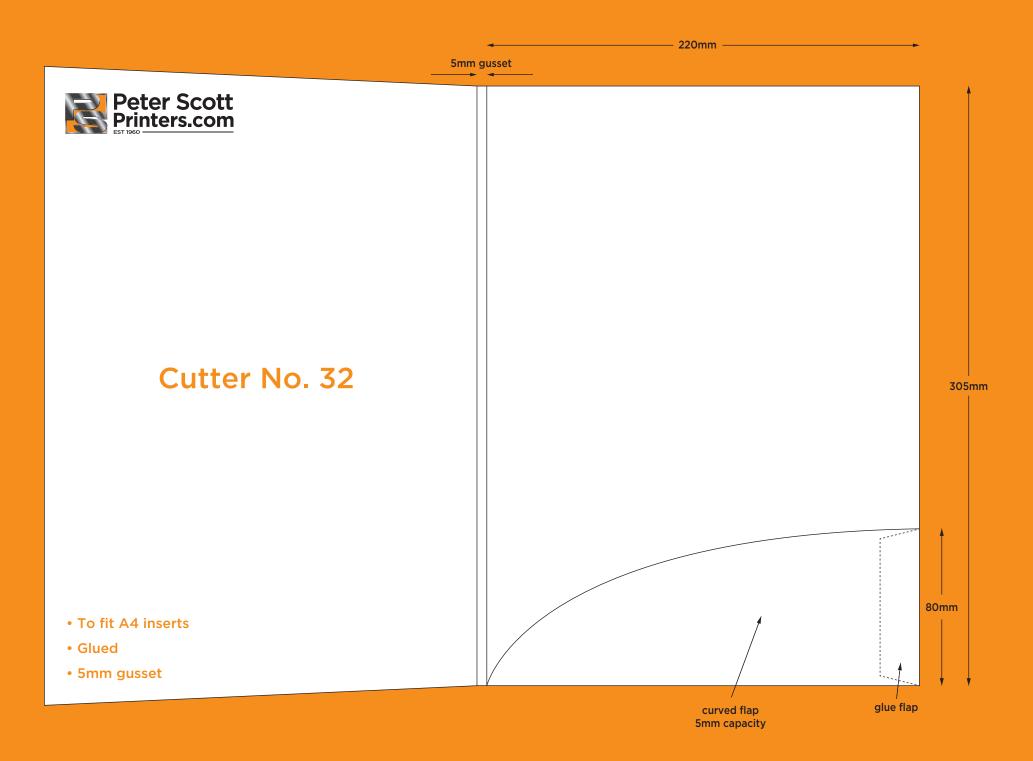

## Standard Cutting Formes

Scott Buildings, Widow Hill Court, Heasandford Industrial Estate, Burnley, Lancashire, BB10 2TJ Tel: 01282 452221 • www.peterscottprinters.com • emails sales@peterscottprinters.com



landscape business card















Peter Scott Printers.com

Cutter No. 11

- To fit A4 inserts
- Glued
- 5mm gusset















slot in flap

optional slots for 85mm x 55mm

landscape business card



## Cutter No. 21

- To fit A4 inserts
- Interlocking
- Business card slots (optional)





























\_\_\_\_ 210mm \_\_\_



- To fit A4 inserts
- Glued
- Business card slots (optional)
- 10mm gusset



300mm



































Peter Scott Printers.com

- To fit A4 inserts
- Glued
- 5mm gusset
- Business card slots (optional) (to fit 85mm x 50mm card)





6mm gusset



- To fit A4 inserts
- Glued
- Business card slots (optional)
- 6mm gusset







- To fit 162mm x 294mm landscape inserts
- Glued
- Business card slots (optional)









- To fit A4 inserts
- Glued
- Business card slots (two sets)
- 5mm gusset



- To fit A3 inserts
- Interlocking









- To fit A4 inserts
- Glued
- Business card slots (optional)
- 7mm gusset



308mm















Tel: 01282 452221

www.peterscottprinters.com • email: sales@peterscottprinters.com