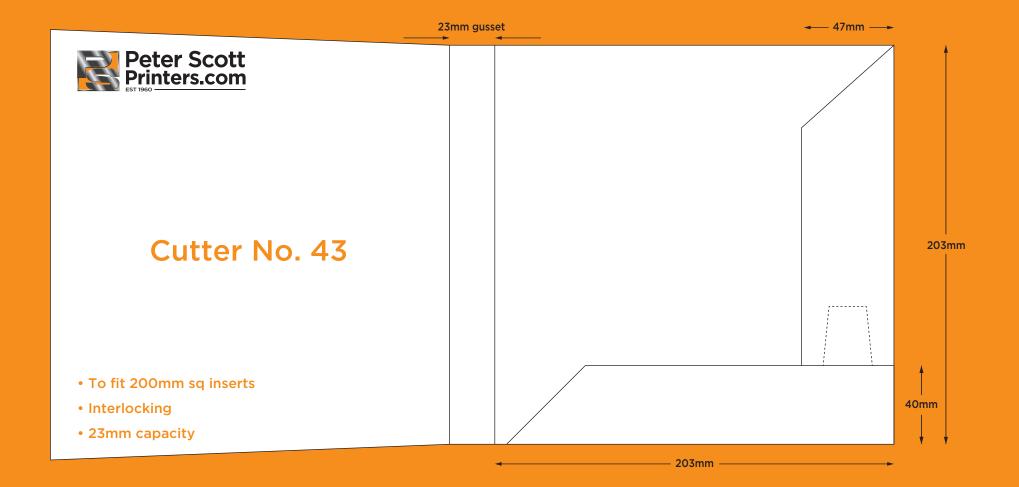

## Standard Cutting Formes

Scott Buildings, Widow Hill Court, Heasandford Industrial Estate, Burnley, Lancashire, BB10 2TJ Tel: 01282 452221 • www.peterscottprinters.com • emails sales@peterscottprinters.com



landscape business card















Peter Scott Printers.com

Cutter No. 11

- To fit A4 inserts
- Glued
- 5mm gusset















slot in flap

optional slots for 85mm x 55mm

landscape business card



## Cutter No. 21

- To fit A4 inserts
- Interlocking
- Business card slots (optional)





























\_\_\_\_ 210mm \_\_\_



- To fit A4 inserts
- Glued
- Business card slots (optional)
- 10mm gusset



300mm



































Peter Scott Printers.com

- To fit A4 inserts
- Glued
- 5mm gusset
- Business card slots (optional) (to fit 85mm x 50mm card)





6mm gusset



- To fit A4 inserts
- Glued
- Business card slots (optional)
- 6mm gusset







- To fit 162mm x 294mm landscape inserts
- Glued
- Business card slots (optional)









- To fit A4 inserts
- Glued
- Business card slots (two sets)
- 5mm gusset



- To fit A3 inserts
- Interlocking









- To fit A4 inserts
- Glued
- Business card slots (optional)
- 7mm gusset



308mm















Tel: 01282 452221

www.peterscottprinters.com • email: sales@peterscottprinters.com