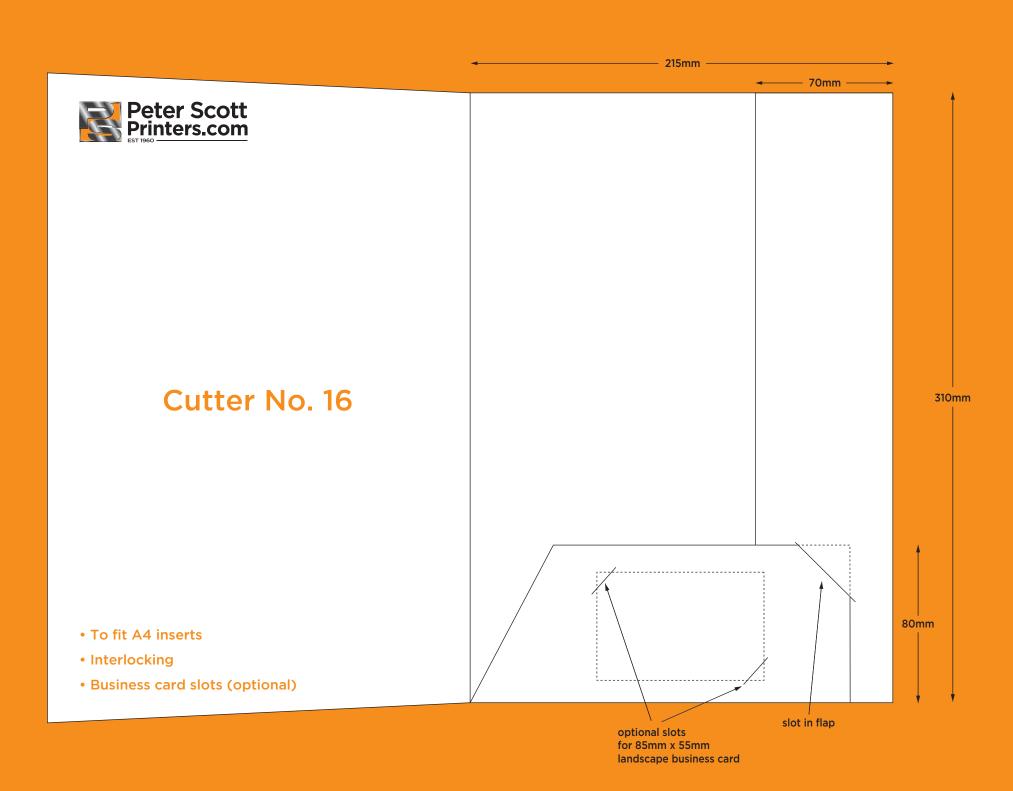

## Standard Cutting Formes

Scott Buildings, Widow Hill Court, Heasandford Industrial Estate, Burnley, Lancashire, BB10 2TJ Tel: 01282 452221 • www.peterscottprinters.com • emails sales@peterscottprinters.com



landscape business card















Peter Scott Printers.com

Cutter No. 11

- To fit A4 inserts
- Glued
- 5mm gusset















slot in flap

optional slots for 85mm x 55mm

landscape business card



## Cutter No. 21

- To fit A4 inserts
- Interlocking
- Business card slots (optional)





























\_\_\_\_ 210mm \_\_\_



- To fit A4 inserts
- Glued
- Business card slots (optional)
- 10mm gusset



300mm



































Peter Scott Printers.com

- To fit A4 inserts
- Glued
- 5mm gusset
- Business card slots (optional) (to fit 85mm x 50mm card)





6mm gusset



- To fit A4 inserts
- Glued
- Business card slots (optional)
- 6mm gusset







- To fit 162mm x 294mm landscape inserts
- Glued
- Business card slots (optional)









- To fit A4 inserts
- Glued
- Business card slots (two sets)
- 5mm gusset



- To fit A3 inserts
- Interlocking









- To fit A4 inserts
- Gl