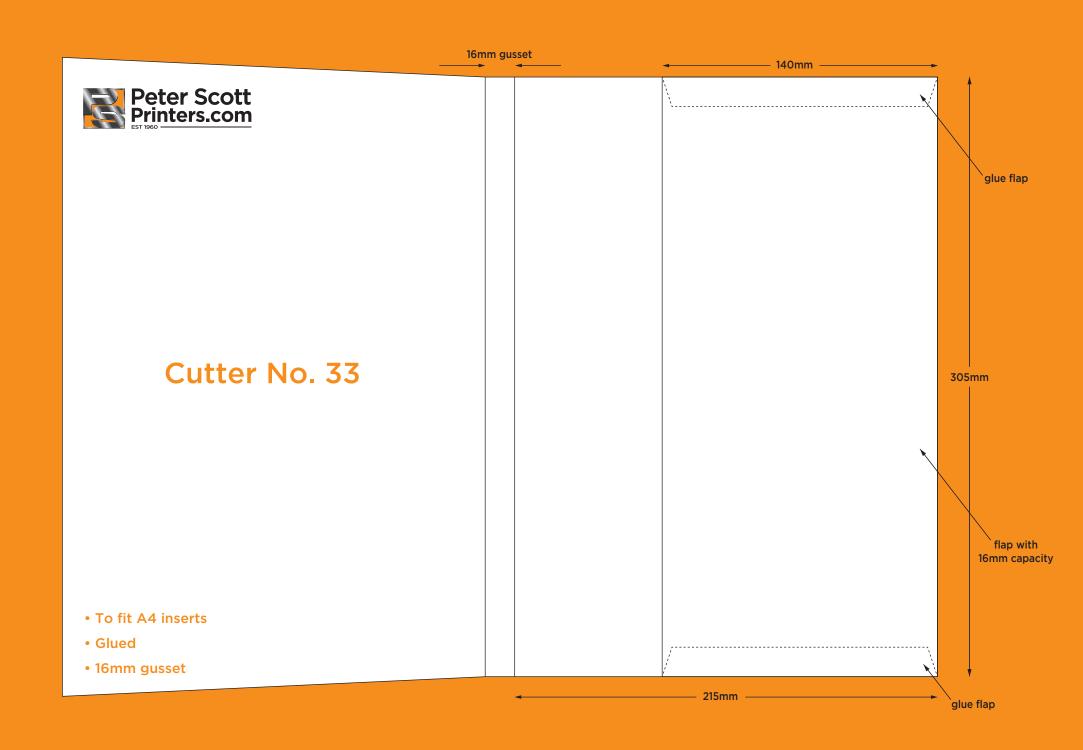

## Standard Cutting Formes

Scott Buildings, Widow Hill Court, Heasandford Industrial Estate, Burnley, Lancashire, BB10 2TJ Tel: 01282 452221 • www.peterscottprinters.com • emails sales@peterscottprinters.com



landscape business card















Peter Scott Printers.com

Cutter No. 11

- To fit A4 inserts
- Glued
- 5mm gusset















slot in flap

optional slots for 85mm x 55mm

landscape business card



## Cutter No. 21

- To fit A4 inserts
- Interlocking
- Business card slots (optional)





























\_\_\_\_ 210mm \_\_\_



- To fit A4 inserts
- Glued
- Business card slots (optional)
- 10mm gusset



300mm



































Peter Scott Printers.com

- To fit A4 inserts
- Glued
- 5mm gusset
- Business card slots (optional) (to fit 85mm x 50mm card)





6mm gusset



- To fit A4 inserts
- Glued
- Business card slots (optional)
- 6mm gusset







- To fit 162mm x 294mm landscape inserts
- Glued
- Business card slots (optional)









- To fit A4 inserts
- Glued
- Business card slots (two sets)
- 5mm gusset



- To fit A3 inserts
- Interlocking









- To fit A4 inserts
- Glued
- Business card slots (optional)
- 7mm gusset



308mm















Tel: 01282 452221

www.peterscottprinters.com • email: sales@peterscottprinters.com