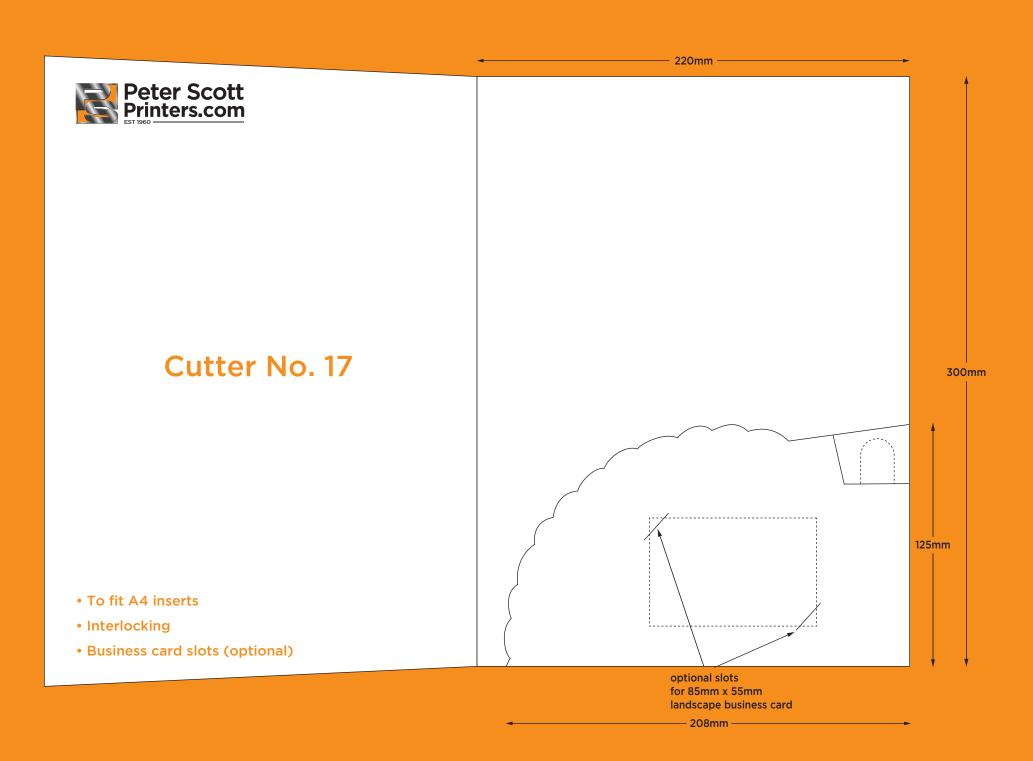

## Standard Cutting Formes

Scott Buildings, Widow Hill Court, Heasandford Industrial Estate, Burnley, Lancashire, BB10 2TJ Tel: 01282 452221 • www.peterscottprinters.com • emails sales@peterscottprinters.com



landscape business card















Peter Scott Printers.com

Cutter No. 11

- To fit A4 inserts
- Glued
- 5mm gusset















slot in flap

optional slots for 85mm x 55mm

landscape business card



## Cutter No. 21

- To fit A4 inserts
- Interlocking
- Business card slots (optional)





























\_\_\_\_ 210mm \_\_\_



- To fit A4 inserts
- Glued
- Business card slots (optional)
- 10mm gusset



300mm



































Peter Scott Printers.com

- To fit A4 inserts
- Glued
- 5mm gusset
- Business card slots (optional) (to fit 85mm x 50mm card)





6mm gusset



- To fit A4 inserts
- Glued
- Business card slots (optional)
- 6mm gusset







- To fit 162mm x 294mm landscape inserts
- Glued
- Business card slots (optional)









- To fit A4 inserts
- Glued
- Business card slots (two sets)
- 5mm gusset



- To fit A3 inserts
- Interlocking









- To fit A4 inserts
- Glue