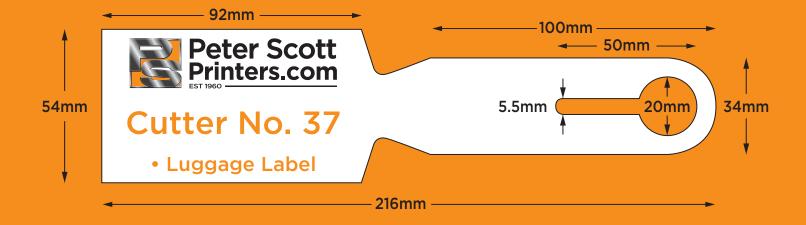

## Standard Cutting Formes

Scott Buildings, Widow Hill Court, Heasandford Industrial Estate, Burnley, Lancashire, BB10 2TJ Tel: 01282 452221 • www.peterscottprinters.com • emails sales@peterscottprinters.com



landscape business card















Peter Scott Printers.com

Cutter No. 11

- To fit A4 inserts
- Glued
- 5mm gusset















slot in flap

optional slots for 85mm x 55mm

landscape business card



## Cutter No. 21

- To fit A4 inserts
- Interlocking
- Business card slots (optional)





























\_\_\_\_ 210mm \_\_\_



- To fit A4 inserts
- Glued
- Business card slots (optional)
- 10mm gusset



300mm



































Peter Scott Printers.com

- To fit A4 inserts
- Glued
- 5mm gusset
- Business card slots (optional) (to fit 85mm x 50mm card)





6mm gusset



- To fit A4 inserts
- Glued
- Business card slots (optional)
- 6mm gusset







- To fit 162mm x 294mm landscape inserts
- Glued
- Business card slots (optional)









- To fit A4 inserts
- Glued
- Business card slots (two sets)
- 5mm gusset



- To fit A3 inserts
- Interlocking









- To fit A4 inserts
- Glued
- Business card slots (optional)
- 7mm gusset



308mm















Tel: 01282 452221

www.peterscottprinters.com • email: sales@peterscottprinters.com