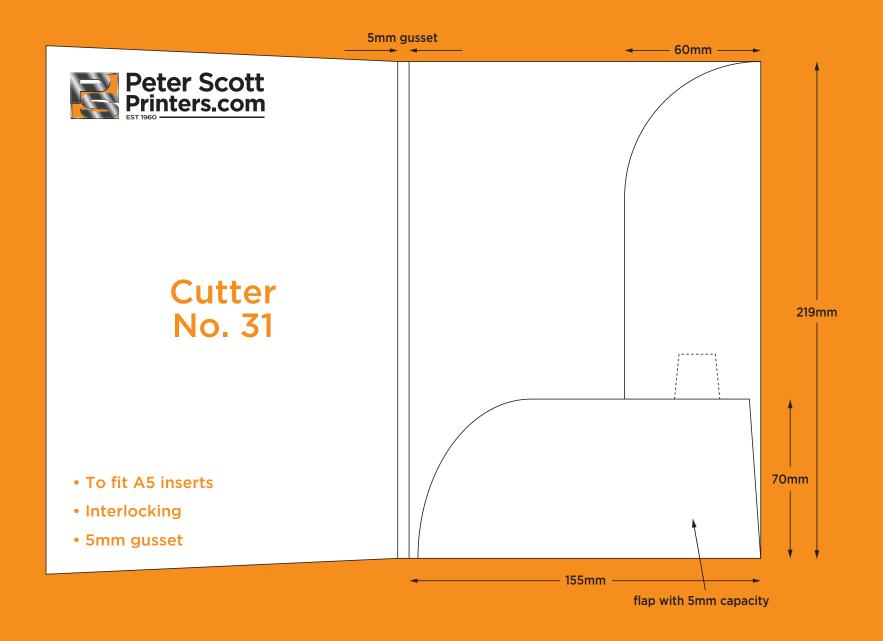

## Standard Cutting Formes

Scott Buildings, Widow Hill Court, Heasandford Industrial Estate, Burnley, Lancashire, BB10 2TJ Tel: 01282 452221 • www.peterscottprinters.com • emails sales@peterscottprinters.com



landscape business card















Peter Scott Printers.com

Cutter No. 11

- To fit A4 inserts
- Glued
- 5mm gusset















slot in flap

optional slots for 85mm x 55mm

landscape business card



## Cutter No. 21

- To fit A4 inserts
- Interlocking
- Business card slots (optional)





























\_\_\_\_ 210mm \_\_\_



- To fit A4 inserts
- Glued
- Business card slots (optional)
- 10mm gusset



300mm



































Peter Scott Printers.com

- To fit A4 inserts
- Glued
- 5mm gusset
- Business card slots (optional) (to fit 85mm x 50mm card)





6mm gusset



- To fit A4 inserts
- Glued
- Business card slots (optional)
- 6mm gusset







- To fit 162mm x 294mm landscape inserts
- Glued
- Business card slots (optional)









- To fit A4 inserts
- Glued
- Business card slots (two sets)
- 5mm gusset



- To fit A3 inserts
- Interlocking









- To fit A4 inserts
- Glued
- Business card slots (optional)
- 7mm gusset



308mm















Tel: 01282 452221

www.peterscottprinters.com • email: sales@peterscottprinters.com