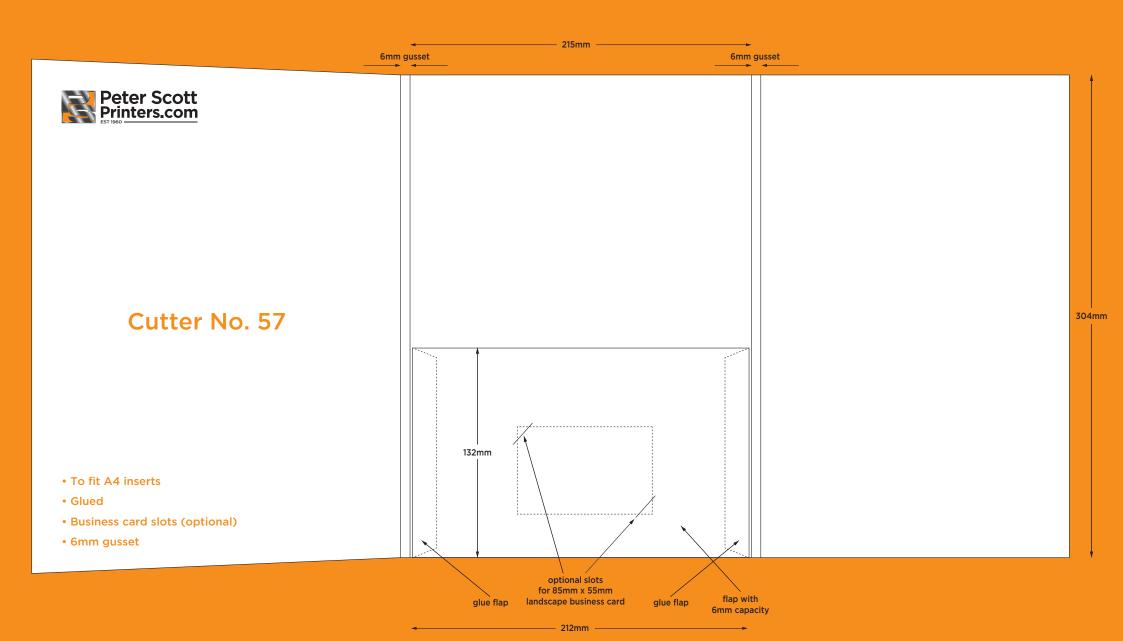

- To fit A4 inserts
- Glued
- 5mm gusset
- Business card slots (optional) (to fit 85mm x 50mm card)

6mm gusset

- To fit A4 inserts
- Glued
- Business card slots (optional)
- 6mm gusset

- To fit 162mm x 294mm landscape inserts
- Glued
- Business card slots (optional)