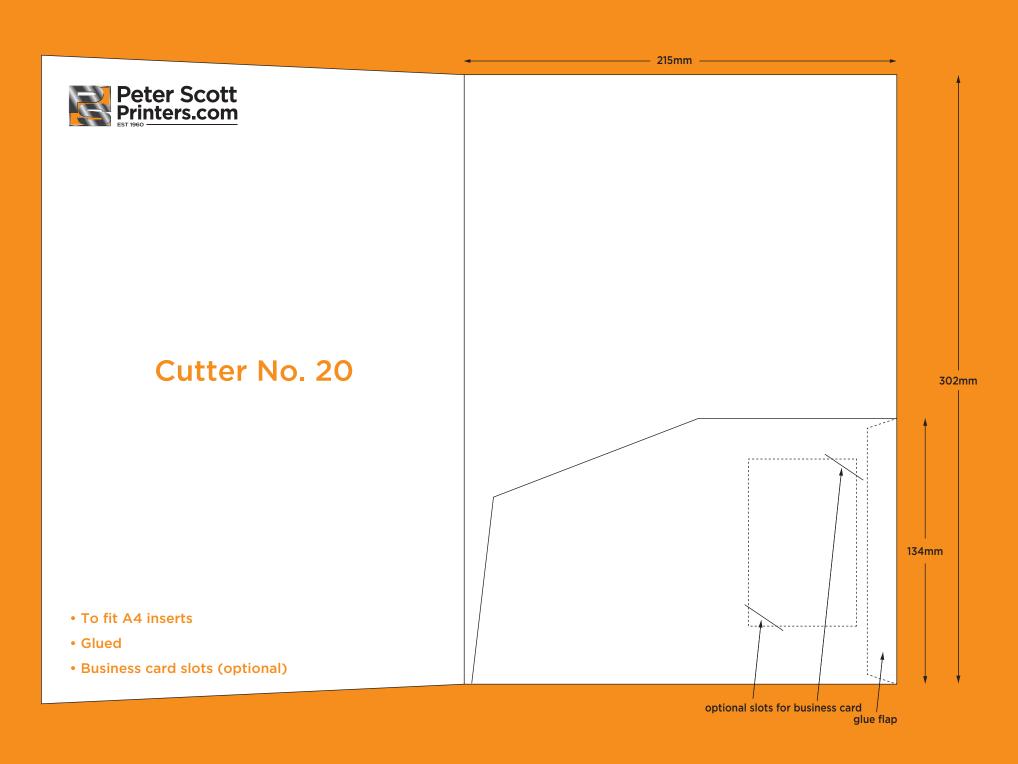

## Standard Cutting Formes

Scott Buildings, Widow Hill Court, Heasandford Industrial Estate, Burnley, Lancashire, BB10 2TJ Tel: 01282 452221 • www.peterscottprinters.com • emails sales@peterscottprinters.com



landscape business card















Peter Scott Printers.com

Cutter No. 11

- To fit A4 inserts
- Glued
- 5mm gusset















slot in flap

optional slots for 85mm x 55mm

landscape business card



## Cutter No. 21

- To fit A4 inserts
- Interlocking
- Business card slots (optional)





























\_\_\_\_ 210mm \_\_\_



- To fit A4 inserts
- Glued
- Business card slots (optional)
- 10mm gusset



300mm



































Peter Scott Printers.com

- To fit A4 inserts
- Glued
- 5mm gusset
- Business card slots (optional) (to fit 85mm x 50mm card)





6mm gusset



- To fit A4 inserts
- Glued
- Business card slots (optional)
- 6mm gusset







- To fit 162mm x 294mm landscape inserts
- Glued
- Business card slots (optional)









- To fit A4 inserts
- Glued
- Business card slots (two sets)
- 5mm gusset



- To fit A3 inserts
- Interlocking









- To fit A4 inserts
- Glued