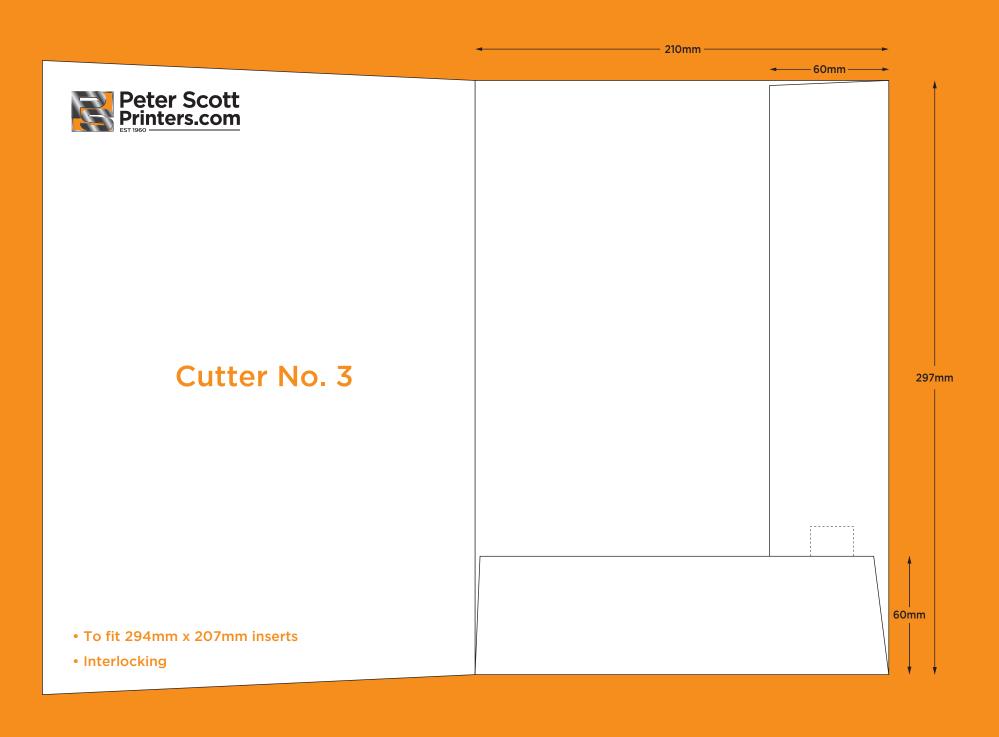

## Standard Cutting Formes

Scott Buildings, Widow Hill Court, Heasandford Industrial Estate, Burnley, Lancashire, BB10 2TJ Tel: 01282 452221 • www.peterscottprinters.com • emails sales@peterscottprinters.com



landscape business card















Peter Scott Printers.com

Cutter No. 11

- To fit A4 inserts
- Glued
- 5mm gusset















slot in flap

optional slots for 85mm x 55mm

landscape business card



## Cutter No. 21

- To fit A4 inserts
- Interlocking
- Business card slots (optional)





























\_\_\_\_ 210mm \_\_\_



- To fit A4 inserts
- Glued
- Business card slots (optional)
- 10mm gusset



300mm



































Peter Scott Printers.com

- To fit A4 inserts
- Glued
- 5mm gusset
- Business card slots (optional) (to fit 85mm x 50mm card)





6mm gusset



- To fit A4 inserts
- Glued
- Business card slots (optional)
- 6mm gusset







- To fit 162mm x 294mm landscape inserts
- Glued
- Business card slots (optional)









- To fit A4 inserts
- Glued
- Business c