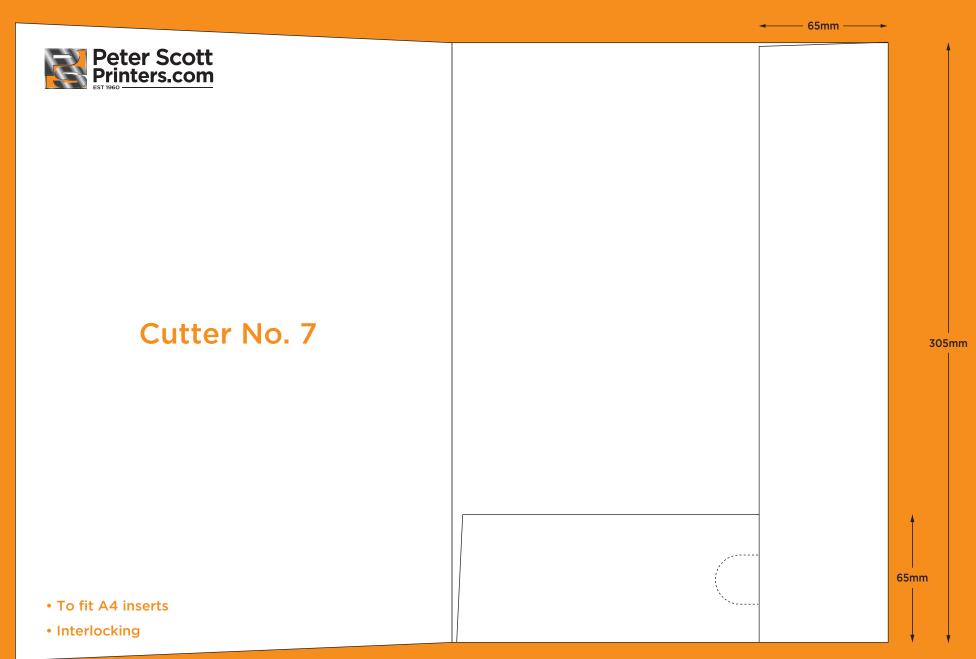

## Standard Cutting Formes

Scott Buildings, Widow Hill Court, Heasandford Industrial Estate, Burnley, Lancashire, BB10 2TJ Tel: 01282 452221 • www.peterscottprinters.com • emails sales@peterscottprinters.com



landscape business card















Peter Scott Printers.com

Cutter No. 11

- To fit A4 inserts
- Glued
- 5mm gusset















slot in flap

optional slots for 85mm x 55mm

landscape business card



## Cutter No. 21

- To fit A4 inserts
- Interlocking
- Business card slots (optional)





























\_\_\_\_ 210mm \_\_\_



- To fit A4 inserts
- Glued
- Business card slots (optional)
- 10mm gusset



300mm



































Peter Scott Printers.com

- To fit A4 inserts
- Glued
- 5mm gusset
- Business card slots (optional) (to fit 85mm x 50mm card)





6mm gusset



- To fit A4 inserts
- Glued
- Business card slots (optional)
- 6mm gusset







- To fit 162mm x 294mm landscape inserts
- Glued
- Business card slots (optional)









- To fit A4 inserts
- Glued
- Business card slot