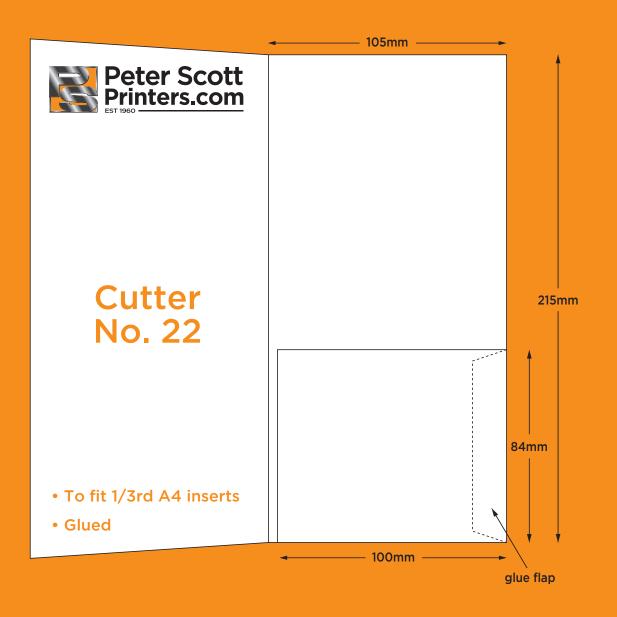

## Standard Cutting Formes

Scott Buildings, Widow Hill Court, Heasandford Industrial Estate, Burnley, Lancashire, BB10 2TJ Tel: 01282 452221 • www.peterscottprinters.com • emails sales@peterscottprinters.com



landscape business card















Peter Scott Printers.com

Cutter No. 11

- To fit A4 inserts
- Glued
- 5mm gusset















slot in flap

optional slots for 85mm x 55mm

landscape business card



## Cutter No. 21

- To fit A4 inserts
- Interlocking
- Business card slots (optional)





























\_\_\_\_ 210mm \_\_\_



- To fit A4 inserts
- Glued
- Business card slots (optional)
- 10mm gusset



300mm



































Peter Scott Printers.com

- To fit A4 inserts
- Glued
- 5mm gusset
- Business card slots (optional) (to fit 85mm x 50mm card)





6mm gusset



- To fit A4 inserts
- Glued
- Business card slots (optional)
- 6mm gusset







- To fit 162mm x 294mm landscape inserts
- Glued
- Business card slots (optional)









- To fit A4 inserts
- Glued
- Business card slots (two sets)
- 5mm gusset



- To fit A3 inserts
- Interlocking









- To fit A4 inserts
- Glued
- Business card slots (optional)
- 7mm gusset



308mm















Tel: 01282 452221

www.peterscottprinters.com • email: sales@peterscottprinters.com