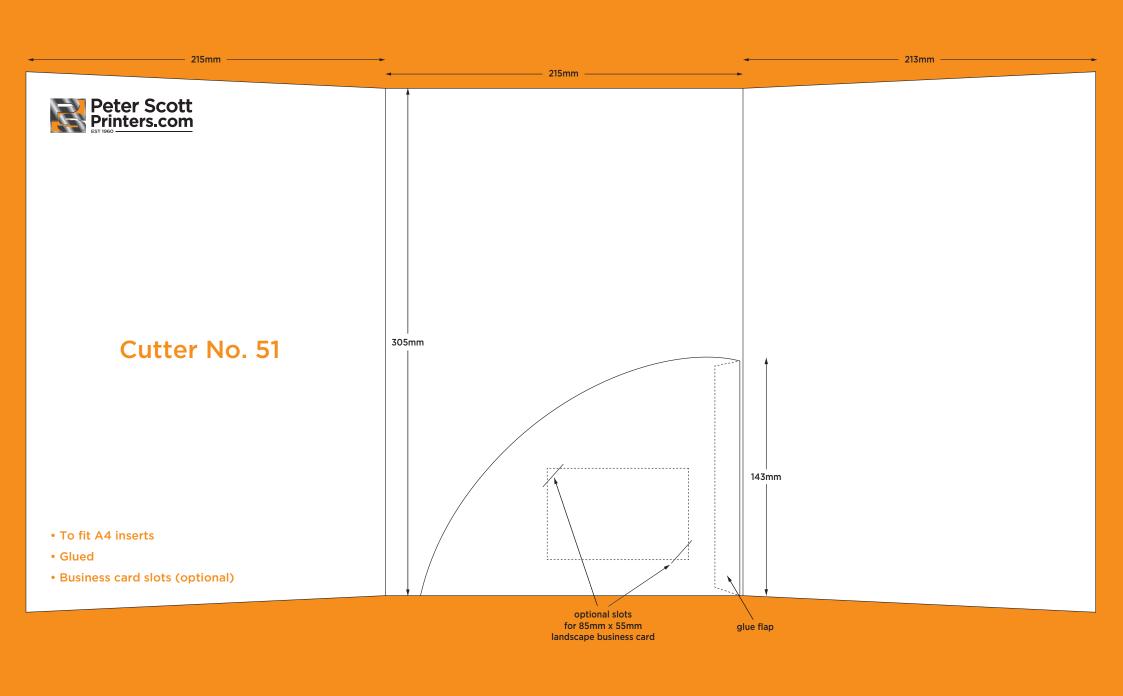

- To fit A4 inserts
- Glued
- 5mm gusset
- Business card slots (optional) (to fit 85mm x 50mm card)

6mm gusset

- To fit A4 inserts
- Glued
- Business card slots (optional)
- 6mm gusset

- To fit 162mm x 294mm landscape inserts
- Glued
- Business card slots (optional)