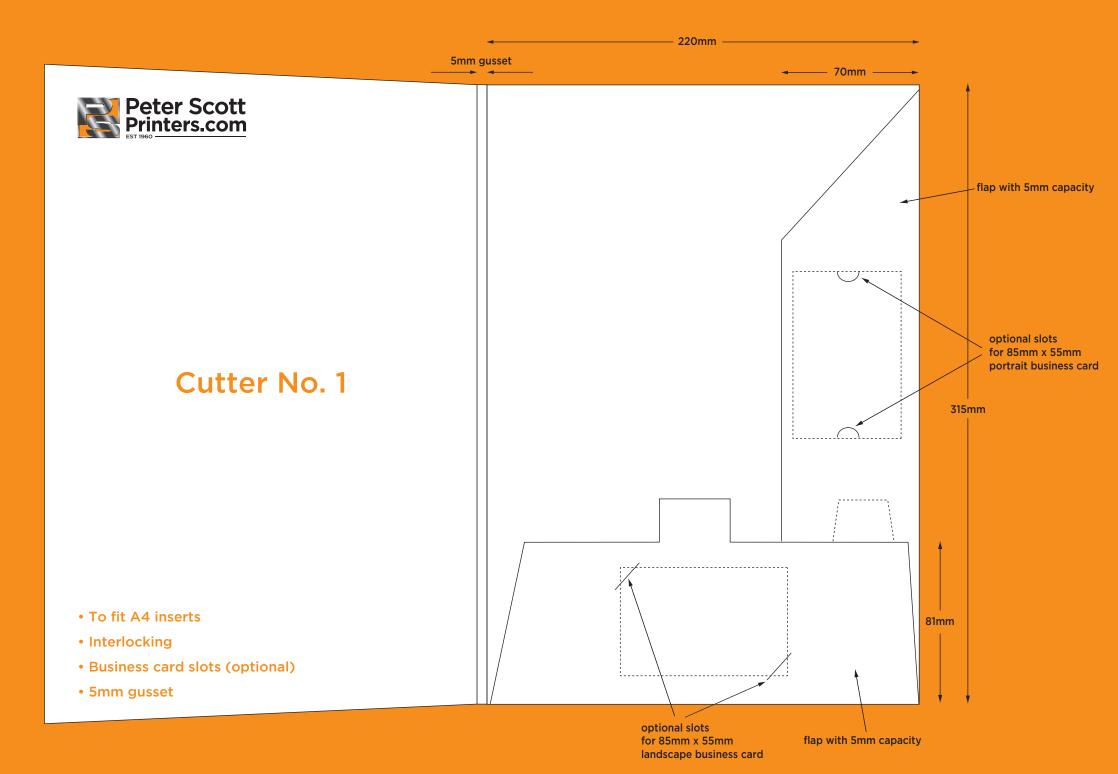

## Standard Cutting Formes

Scott Buildings, Widow Hill Court, Heasandford Industrial Estate, Burnley, Lancashire, BB10 2TJ Tel: 01282 452221 • www.peterscottprinters.com • emails sales@peterscottprinters.com



landscape business card















Peter Scott Printers.com

Cutter No. 11

- To fit A4 inserts
- Glued
- 5mm gusset















slot in flap

optional slots for 85mm x 55mm

landscape business card



## Cutter No. 21

- To fit A4 inserts
- Interlocking
- Business card slots (optional)





























\_\_\_\_ 210mm \_\_\_



- To fit A4 inserts
- Glued
- Business card slots (optional)
- 10mm gusset



300mm



































Peter Scott Printers.com

- To fit A4 inserts
- Glued
- 5mm gusset
- Business card slots (optional) (to fit 85mm x 50mm card)





6mm gusset



- To fit A4 inserts
- Glued
- Business card slots (optional)
- 6mm gusset







- To fit 162mm x 294mm landscape inserts
- Glued
- Business card slots (optional)









- To fit A4 i