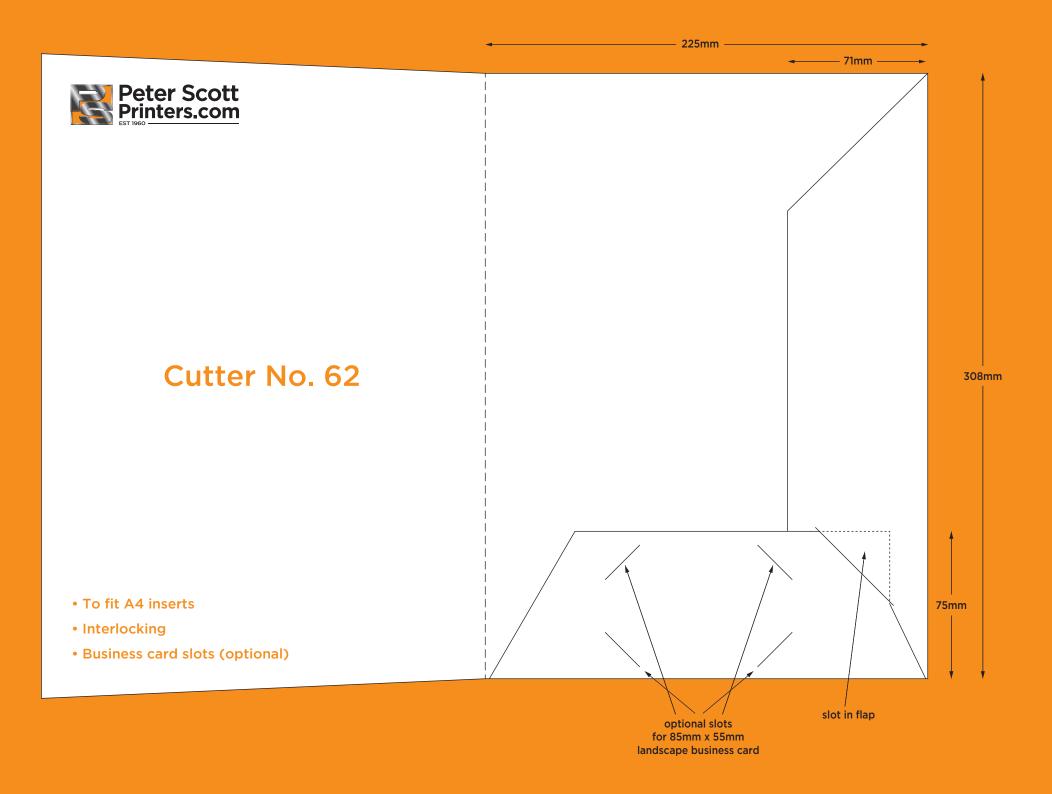

## Cutter No. 21

- To fit A4 inserts
- Interlocking
- Business card slots (optional)

\_\_\_\_ 210mm \_\_\_

- To fit A4 inserts
- Glued
- Business card slots (optional)
- 10mm gusset

300mm

Peter Scott Printers.com