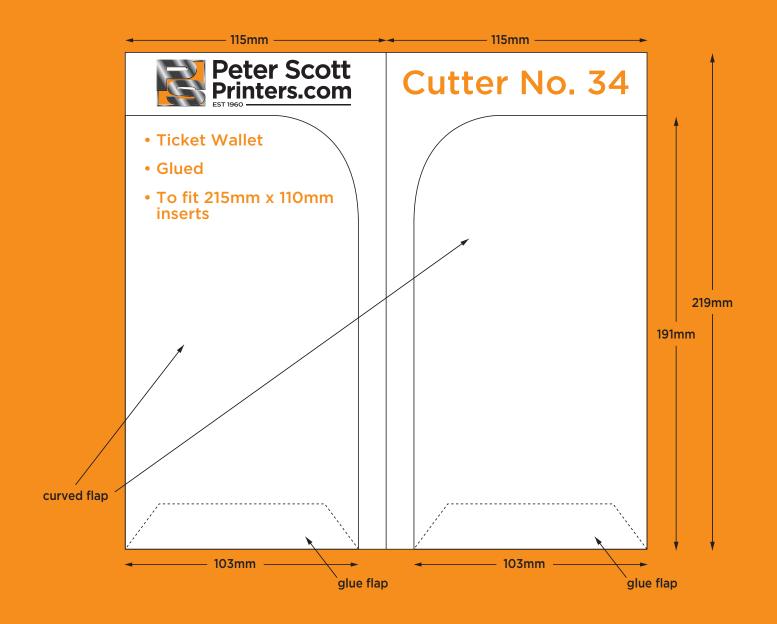

## Standard Cutting Formes

Scott Buildings, Widow Hill Court, Heasandford Industrial Estate, Burnley, Lancashire, BB10 2TJ Tel: 01282 452221 • www.peterscottprinters.com • emails sales@peterscottprinters.com



landscape business card















Peter Scott Printers.com

Cutter No. 11

- To fit A4 inserts
- Glued
- 5mm gusset















slot in flap

optional slots for 85mm x 55mm

landscape business card



## Cutter No. 21

- To fit A4 inserts
- Interlocking
- Business card slots (optional)





























\_\_\_\_ 210mm \_\_\_



- To fit A4 inserts
- Glued
- Business card slots (optional)
- 10mm gusset



300mm



































Peter Scott Printers.com

- To fit A4 inserts
- Glued
- 5mm gusset
- Business card slots (optional) (to fit 85mm x 50mm card)





6mm gusset



- To fit A4 inserts
- Glued
- Business card slots (optional)
- 6mm gusset







- To fit 162mm x 294mm landscape inserts
- Glued
- Business card slots (optional)









- To fit A4 inserts
- Glued
- Business card slots (two sets)
- 5mm gusset



- To fit A3 inserts
- Interlocking









- To fit A4 inserts
- Glued
- Business card slots (optional)
- 7mm gusset



308mm















Tel: 01282 452221

www.peterscottprinters.com • email: sales@peterscottprinters.com