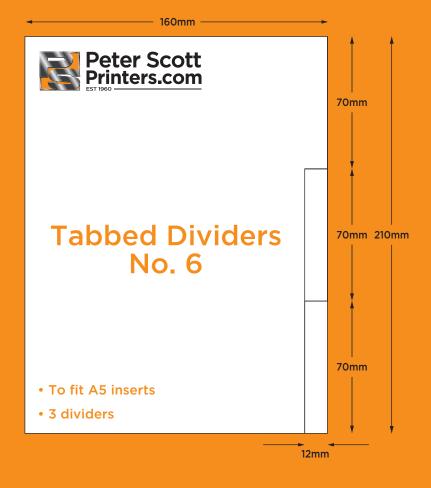

ness card



## Cutter No. 21

- To fit A4 inserts
- Interlocking
- Business card slots (optional)





























\_\_\_\_ 210mm \_\_\_



- To fit A4 inserts
- Glued
- Business card slots (optional)
- 10mm gusset



300mm



































Peter Scott Printers.com

- To fit A4 inserts
- Glued
- 5mm gusset
- Business card slots (optional) (to fit 85mm x 50mm card)





6mm gusset



- To fit A4 inserts
- Glued
- Business card slots (optional)
- 6mm gusset







- To fit 162mm x 294mm landscape inserts
- Glued
- Business card slots (optional)









- To fit A4 inserts
- Glued
- Business card slots (two sets)
- 5mm gusset



- To fit A3 inserts
- Interlocking









- To fit A4 inserts
- Glued
- Business card slots (optional)
- 7mm gusset



308mm















Tel: 01282 452221

www.peterscottprinters.com • email: sales@peterscottprinters.com