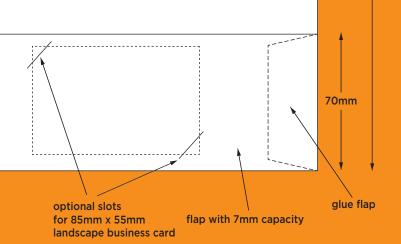

- To fit A4 inserts
- Glued
- Business card slots (two sets)
- 5mm gusset

- To fit A3 inserts
- Interlocking

- To fit A4 inserts
- Glued
- Business card slots (optional)
- 7mm gusset

308mm

Tel: 01282 452221