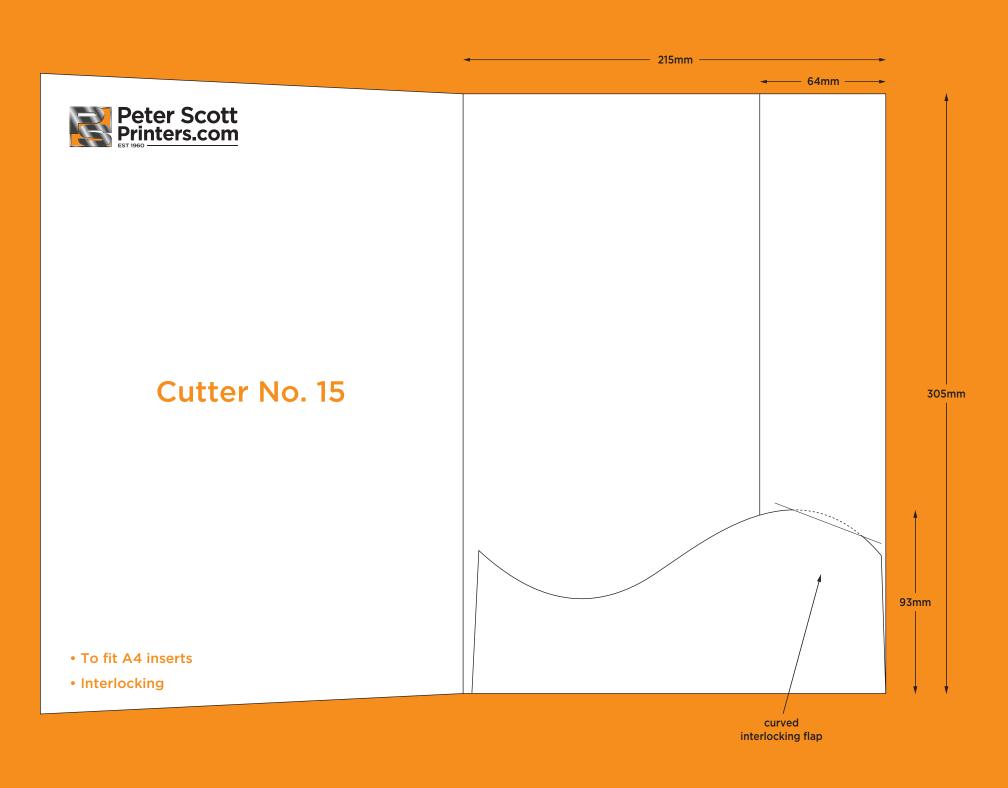

## Standard Cutting Formes

Scott Buildings, Widow Hill Court, Heasandford Industrial Estate, Burnley, Lancashire, BB10 2TJ Tel: 01282 452221 • www.peterscottprinters.com • emails sales@peterscottprinters.com



landscape business card















Peter Scott Printers.com

Cutter No. 11

- To fit A4 inserts
- Glued
- 5mm gusset















slot in flap

optional slots for 85mm x 55mm

landscape business card



## Cutter No. 21

- To fit A4 inserts
- Interlocking
- Business card slots (optional)





























\_\_\_\_ 210mm \_\_\_



- To fit A4 inserts
- Glued
- Business card slots (optional)
- 10mm gusset



300mm



































Peter Scott Printers.com

- To fit A4 inserts
- Glued
- 5mm gusset
- Business card slots (optional) (to fit 85mm x 50mm card)





6mm gusset



- To fit A4 inserts
- Glued
- Business card slots (optional)
- 6mm gusset







- To fit 162mm x 294mm landscape inserts
- Glued
- Business card slots (optional)









- To fit A4 inserts
- Glued
- Business card slots (two sets)
- 5mm gusset



- To fit A3 inserts
- Interlocking









- To fit A4 inserts
-